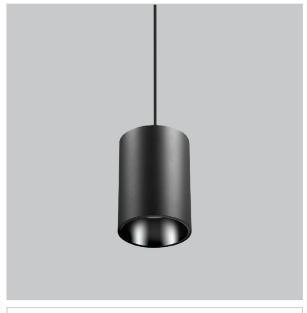

## Aurora Pendant Lights

ITEM SKU#: 662187502106

Aurora is a technologically advanced LED Pendant Light that incorporates electronic gear and a high-quality lens with wide beam spread. While commonly used as task light, the unique and state-of-the-art design of this luminaire also enhances the overall aesthetics of your store.