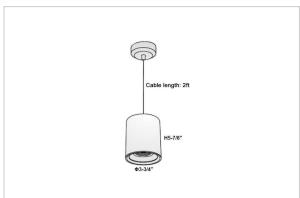

## Product Code: IK-RAuroraPL-15W-50K-BL-90C-15D

| Voltage            | 100 - 277 V AC, 50-60 Hz                                         |
|--------------------|------------------------------------------------------------------|
| Lumen Output       | 1425lm                                                           |
| Power              | 15W                                                              |
| ССТ                | 5000K                                                            |
| CRI                | >90                                                              |
| Beam Angle         | 15°                                                              |
| Light Distribution | Spot                                                             |
| LED Light Source   | Osram SOLERIQ S 19                                               |
| Start Time         | Instant                                                          |
| Driver             | Stand Alone (included)                                           |
| Operating Position | No Swiveling Type                                                |
| Dimming            | Triac Dimming / 0-10 V Dimming                                   |
| Heads              | Single Head                                                      |
| Finish             | Black                                                            |
| Height             | 5-7/8"                                                           |
| Diameter           | 3-3/4"                                                           |
| Optics             | Reflective Cup Structure                                         |
| Application Area   | Guest Room, Restaurant, Meeting Room, Club, Hall, Hotel Entrance |