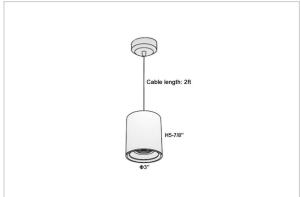

## Product Code: IK-RAuroraPL-12W-30K-BL-90C-15D

| Voltage            | 100 - 277 V AC, 50-60 Hz                                         |
|--------------------|------------------------------------------------------------------|
| Lumen Output       | 1020lm                                                           |
| Power              | 12W                                                              |
| CCT                | 3000K                                                            |
| CRI                | >90                                                              |
| Beam Angle         | 15°                                                              |
| Light Distribution | Spot                                                             |
| LED Light Source   | Osram SOLERIQ S 19                                               |
| Start Time         | Instant                                                          |
| Driver             | Stand Alone (included)                                           |
| Operating Position | No Swiveling Type                                                |
| Dimming            | Triac Dimming / 0-10 V Dimming                                   |
| Heads              | Single Head                                                      |
| Finish             | Black                                                            |
| Height             | 5-7/8"                                                           |
| Diameter           | 3"                                                               |
| Optics             | Reflective Cup Structure                                         |
| Application Area   | Guest Room, Restaurant, Meeting Room, Club, Hall, Hotel Entrance |