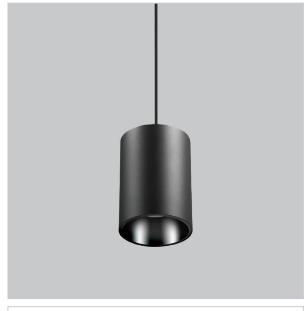

## Aurora Pendant Lights

ITEM SKU#: 662187502045

## Product Code: IK-RAuroraPL-12W-30K-BL-90C-15D

| Voltage            | 100 - 277 V AC, 50-60 Hz                                         |
|--------------------|------------------------------------------------------------------|
| Lumen Output       | 1020lm                                                           |
| Power              | 12W                                                              |
| CCT                | 3000K                                                            |
| CRI                | >90                                                              |
| Beam Angle         | 15°                                                              |
| Light Distribution | Spot                                                             |
| LED Light Source   | Osram SOLERIQ S 19                                               |
| Start Time         | Instant                                                          |
| Driver             | Stand Alone (included)                                           |
| Operating Position | No Swiveling Type                                                |
| Dimming            | Triac Dimming / 0-10 V Dimming                                   |
| Heads              | Single Head                                                      |
| Finish             | Black                                                            |
| Height             | 5-7/8"                                                           |
| Diameter           | 3"                                                               |
| Optics             | Reflective Cup Structure                                         |
| Application Area   | Guest Room, Restaurant, Meeting Room, Club, Hall, Hotel Entrance |