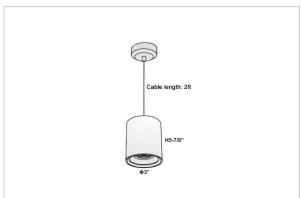

## Product Code: IK-RAuroraPL-12W-27K-BL-90C-15D

| Voltage            | 100 - 277 V AC, 50-60 Hz                                         |
|--------------------|------------------------------------------------------------------|
| Lumen Output       | 960lm                                                            |
| Power              | 12W                                                              |
| ССТ                | 2700K                                                            |
| CRI                | >90                                                              |
| Beam Angle         | 15°                                                              |
| Light Distribution | Spot                                                             |
| LED Light Source   | Osram SOLERIQ S 19                                               |
| Start Time         | Instant                                                          |
| Driver             | Stand Alone (included)                                           |
| Operating Position | No Swiveling Type                                                |
| Dimming            | Triac Dimming / 0-10 V Dimming                                   |
| Heads              | Single Head                                                      |
| Finish             | Black                                                            |
| Height             | 5-7/8"                                                           |
| Diameter           | 3"                                                               |
| Optics             | Reflective Cup Structure                                         |
| Application Area   | Guest Room, Restaurant, Meeting Room, Club, Hall, Hotel Entrance |