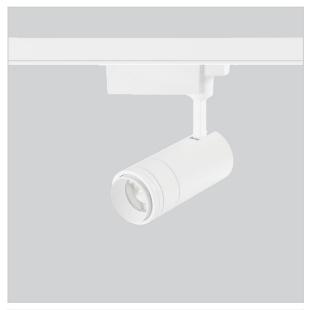

Ork is a technologically advanced LED track light with incorporated electronic gear and chip on board. It also has a high-quality reflector with three different beam spreads. Moreover, the lamp housing of die-cast aluminum for optimal cooling allows the fixture to last longer than its traditional counterparts.