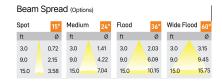

Ork is a technologically advanced LED track light with incorporated electronic gear and chip on board. It also has a high-quality reflector with three different beam spreads. Moreover, the lamp housing of die-cast aluminum for optimal cooling allows the fixture to last longer than its traditional counterparts.