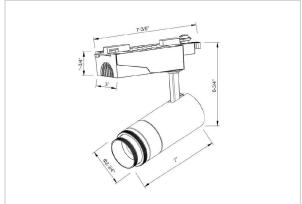

## Product Code: IK-RORKTL-30W-35K-WH-90C-ADB

| Voltage            | 100 - 277 V AC, 50-60 Hz |
|--------------------|--------------------------|
| Lumen Output       | 4200lm                   |
| Power              | 30W                      |
| Efficacy           | 140lm/w                  |
| ССТ                | 3500K                    |
| CRI                | >90                      |
| Beam Angle         | 15°                      |
| Light Distribution | Wide flood               |
| LED Type           | COB                      |
| LED Light Source   | Osram SOLERIQ S 19       |
| Start Time         | Instant                  |
| Driver             | Stand Alone (included)   |
| Operating Position | Swiveling Type           |
| Dimming            | Triac Dimming            |
| Construction       | Track                    |
| Mounting Type      | Track Light Structure    |
| Heads              | Single Head              |
| Body Material      | Aluminium Die cast       |
| Finish             | White                    |
| Length             | 7-1/8"                   |
| Height             | 7-1/4"                   |
| Diameter           | 3"                       |
| Cut Out            | 7-3/8"                   |
| Width (W)          | 7-3/8"                   |
| Application Area   | Indoor Applications      |
|                    |                          |