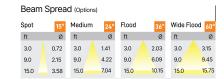

Ork is a technologically advanced LED track light with incorporated electronic gear and chip on board. It also has a high-quality reflector with three different beam spreads. Moreover, the lamp housing of die-cast aluminum for optimal cooling allows the fixture to last longer than its traditional counterparts.