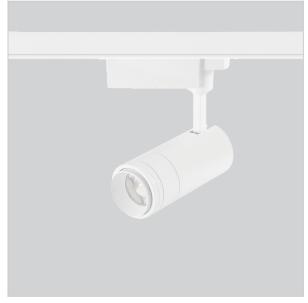

## **Ork Track Lights**

ITEM SKU#: 662187490533

Ork is a technologically advanced LED track light with incorporated electronic gear and chip on board. It also has a high-quality reflector with three different beam spreads. Moreover, the lamp housing of die-cast aluminum for optimal cooling allows the fixture to last longer than its traditional counterparts.