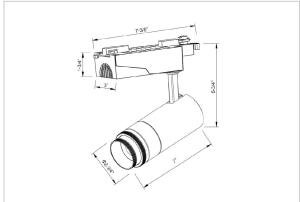

## Product Code: IK-RORKTL-20W-35K-WH-90C-ADB

| Voltage            | 100 - 277 V AC, 50-60 Hz |
|--------------------|--------------------------|
| Lumen Output       | 2800lm                   |
| Power              | 20W                      |
| Efficacy           | 140lm/w                  |
| ССТ                | 3500K                    |
| CRI                | >90                      |
| Beam Angle         | 15°                      |
| Light Distribution | Wide flood               |
| LED Type           | СОВ                      |
| LED Light Source   | Osram SOLERIQ S 19       |
| Start Time         | Instant                  |
| Driver             | Stand Alone (included)   |
| Operating Position | Swiveling Type           |
| Dimming            | Triac Dimming            |
| Construction       | Track                    |
| Mounting Type      | Track Light Structure    |
| Heads              | Single Head              |
| Body Material      | Aluminium Die cast       |
| Finish             | White                    |
| Length             | 6-1/4"                   |
| Height             | 7-1/4"                   |
| Diameter           | 2-1/2"                   |
| Cut Out            | 7-3/8"                   |
| Width (W)          | 7-3/8"                   |
| Application Area   | Indoor Applications      |
|                    |                          |