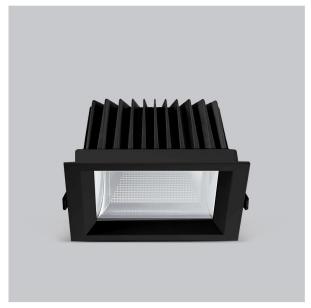

## Product Code: IK-RFLAREDL-30W-27K-BL-90C-60D

| Voltage            | 100 - 277 V AC, 50-60 Hz           |
|--------------------|------------------------------------|
| Lumen Output       | 2700lm                             |
| Power              | 30W                                |
| Efficacy           | 90lm/w                             |
| CCT                | 2700K                              |
| CRI                | >90                                |
| Beam Angle         | 60°                                |
| Light Distribution | Wide flood                         |
| LED Light Source   | Osram SOLERIQ S 19                 |
| Start Time         | Instant                            |
| Driver             | Stand Alone (included)             |
| Operating Position | Non - Swiveling Type               |
| Dimming            | On-Off / Triac / 0-10 V            |
| Construction       | Sqaure                             |
| Mounting Type      | Recessed                           |
| Heads              | Single Head                        |
| Finish             | Black                              |
| Height             | 3"                                 |
| Diameter           | 6-1/2"x6-1/2"                      |
| Cut Out            | 5-3/4"x5-3/4"                      |
| Optics             | Darklight Technology Black, Silver |
| Application Area   | Outdoor Corridor, Bathroom, Eave.  |