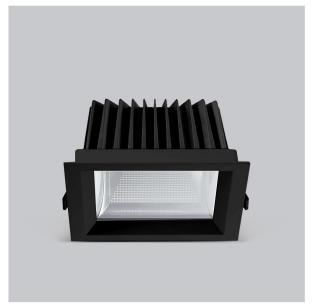

## Product Code: IK-RFLAREDL-15W-35K-BL-90C-60D

| Voltage            | 100 - 277 V AC, 50-60 Hz           |
|--------------------|------------------------------------|
| Lumen Output       | 1350lm                             |
| Power              | 15W                                |
| Efficacy           | 90lm/w                             |
| ССТ                | 3500K                              |
| CRI                | >90                                |
| Beam Angle         | 60°                                |
| Light Distribution | Wide flood                         |
| LED Light Source   | Osram SOLERIQ S 19                 |
| Start Time         | Instant                            |
| Driver             | Stand Alone (included)             |
| Operating Position | Non - Swiveling Type               |
| Dimming            | On-Off / Triac / 0-10 V            |
| Construction       | Sqaure                             |
| Mounting Type      | Recessed                           |
| Heads              | Single Head                        |
| Finish             | Black                              |
| Height             | 2-3/8"                             |
| Diameter           | 4-3/8"x4-3/8"                      |
| Cut Out            | 4"×4"                              |
| Optics             | Darklight Technology Black, Silver |
|                    |                                    |