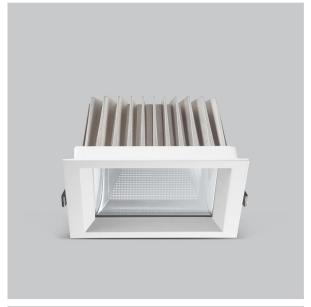

## Product Code: IK-RFLAREDL-12W-35K-WH-90C-60D

| Voltage            | 100 - 277 V AC, 50-60 Hz           |
|--------------------|------------------------------------|
| Lumen Output       | 1080lm                             |
| Power              | 12W                                |
| Efficacy           | 90lm/w                             |
| CCT                | 3500K                              |
| CRI                | >90                                |
| Beam Angle         | 60°                                |
| Light Distribution | Wide flood                         |
| LED Light Source   | Osram SOLERIQ S 19                 |
| Start Time         | Instant                            |
| Driver             | Stand Alone (included)             |
| Operating Position | Non - Swiveling Type               |
| Dimming            | On-Off / Triac / 0-10 V            |
| Construction       | Sqaure                             |
| Mounting Type      | Recessed                           |
| Heads              | Single Head                        |
| Finish             | White                              |
| Height             | 2-3/8"                             |
| Diameter           | 4-3/8"x4-3/8"                      |
| Cut Out            | 4"x4"                              |
| Optics             | Darklight Technology Black, Silver |
| Application Area   | Outdoor Corridor, Bathroom, Eave.  |