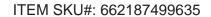

## Olivio Down Lights

## Beam Spread (Options) Spot Wide Flood 7 ft ft 3.0 0.72 3.0 1.41 3.0 2.03 3.0 3.15 9.0 2.15 9.0 4.22 9.0 6.09 9.0 9.45 15.0 3.58 15.0 7.04 15.0 10.15 15.0

Olivio, a round LED downlight made of aluminum die cast with high quality powder coated luminaire housing and optimum heat sink. Specular reflector & power grid /global connectors available with isolated LED Driver using Ultra bright OSRAM COB.