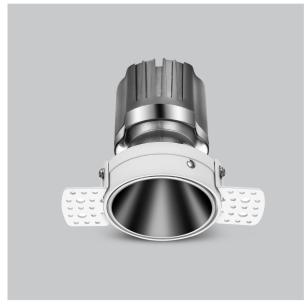

## Product Code: IK-ROLIVIODL-30W-40K-WH-90C-60D

| Voltage            | 100 - 277 V AC, 50-60 Hz                                                  |
|--------------------|---------------------------------------------------------------------------|
| Lumen Output       | 2826.92lm                                                                 |
| Power              | 30W                                                                       |
| Efficacy           | 140lm/w                                                                   |
| CCT                | 4000K                                                                     |
| CRI                | >90                                                                       |
| Beam Angle         | 60°                                                                       |
| Light Distribution | Wide flood                                                                |
| LED Type           | COB                                                                       |
| LED Light Source   | Osram SOLERIQ S 19                                                        |
| Start Time         | Instant                                                                   |
| Driver             | Stand Alone (included)                                                    |
| Operating Position | Non - Swiveling Type                                                      |
| Dimming            | On-Off / Triac / 0-10 V                                                   |
| Construction       | Round                                                                     |
| Mounting Type      | Recessed                                                                  |
| Heads              | Single Head                                                               |
| Body Material      | Aluminium Die cast                                                        |
| Finish             | White                                                                     |
| Height             | 5-5/8"                                                                    |
| Diameter           | 6-1/2"                                                                    |
| Cut Out            | 3"                                                                        |
| Optics             | Darklight Technology Black, Silver                                        |
| Application Area   | Guest Room, Corridor, Restaurant, Meeting Room Club, Hall, Hotel Entrance |