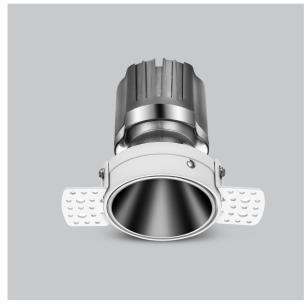

## Product Code: IK-ROLIVIODL-30W-27K-WH-90C-60D

| Voltage                                                                       | 100 - 277 V AC, 50-60 Hz                                                                         |
|-------------------------------------------------------------------------------|--------------------------------------------------------------------------------------------------|
| Lumen Output                                                                  | 2442lm                                                                                           |
| Power                                                                         | 30W                                                                                              |
| Efficacy                                                                      | 140lm/w                                                                                          |
| CCT                                                                           | 2700K                                                                                            |
| CRI                                                                           | >90                                                                                              |
| Beam Angle                                                                    | 60°                                                                                              |
| Light Distribution                                                            | Wide flood                                                                                       |
| LED Type                                                                      | COB                                                                                              |
| LED Light Source                                                              | Osram SOLERIQ S 19                                                                               |
| Start Time                                                                    | Instant                                                                                          |
| Driver                                                                        | Stand Alone (included)                                                                           |
| Operating Position                                                            | Non - Swiveling Type                                                                             |
| opolating i collon                                                            | Tion Surveing Type                                                                               |
| Dimming                                                                       | On-Off / Triac / 0-10 V                                                                          |
|                                                                               |                                                                                                  |
| Dimming                                                                       | On-Off / Triac / 0-10 V                                                                          |
| Dimming Construction                                                          | On-Off / Triac / 0-10 V Round                                                                    |
| Dimming  Construction  Mounting Type                                          | On-Off / Triac / 0-10 V Round Recessed                                                           |
| Dimming Construction Mounting Type Heads                                      | On-Off / Triac / 0-10 V Round Recessed Single Head                                               |
| Dimming Construction Mounting Type Heads Body Material                        | On-Off / Triac / 0-10 V  Round  Recessed  Single Head  Aluminium Die cast                        |
| Dimming Construction Mounting Type Heads Body Material Finish                 | On-Off / Triac / 0-10 V  Round  Recessed  Single Head  Aluminium Die cast  White                 |
| Dimming Construction Mounting Type Heads Body Material Finish Height          | On-Off / Triac / 0-10 V  Round  Recessed  Single Head  Aluminium Die cast  White  5-5/8"         |
| Dimming Construction Mounting Type Heads Body Material Finish Height Diameter | On-Off / Triac / 0-10 V  Round  Recessed  Single Head  Aluminium Die cast  White  5-5/8"  6-1/2" |