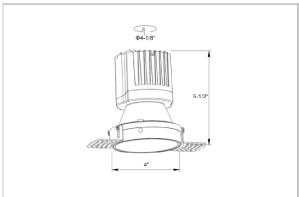

## Product Code: IK-ROLIVIODL-30W-30K-WH-90C-24D

| Voltage                                                                     | 100 - 277 V AC, 50-60 Hz                                    |  |  |  |  |
|-----------------------------------------------------------------------------|-------------------------------------------------------------|--|--|--|--|
| Lumen Output                                                                | 2566.9lm                                                    |  |  |  |  |
| Power                                                                       | 30W                                                         |  |  |  |  |
| Efficacy                                                                    | 140lm/w                                                     |  |  |  |  |
| CCT                                                                         | 3000K                                                       |  |  |  |  |
| CRI                                                                         | >90                                                         |  |  |  |  |
| Beam Angle                                                                  | 24°                                                         |  |  |  |  |
| Light Distribution                                                          | Medium                                                      |  |  |  |  |
| LED Type                                                                    | СОВ                                                         |  |  |  |  |
| LED Light Source                                                            | Osram SOLERIQ S 19                                          |  |  |  |  |
| Start Time                                                                  | Instant                                                     |  |  |  |  |
| Driver                                                                      | Stand Alone (included)                                      |  |  |  |  |
| Operating Position                                                          | Non - Swiveling Type                                        |  |  |  |  |
| Dimming                                                                     | On-Off / Triac / 0-10 V                                     |  |  |  |  |
| 9                                                                           |                                                             |  |  |  |  |
| Construction                                                                | Round                                                       |  |  |  |  |
| -                                                                           | Round<br>Recessed                                           |  |  |  |  |
| Construction                                                                |                                                             |  |  |  |  |
| Construction  Mounting Type                                                 | Recessed                                                    |  |  |  |  |
| Construction  Mounting Type  Heads                                          | Recessed Single Head                                        |  |  |  |  |
| Construction  Mounting Type  Heads  Body Material                           | Recessed Single Head Aluminium Die cast                     |  |  |  |  |
| Construction  Mounting Type  Heads  Body Material  Finish                   | Recessed Single Head Aluminium Die cast White               |  |  |  |  |
| Construction  Mounting Type  Heads  Body Material  Finish  Height           | Recessed Single Head Aluminium Die cast White 5-5/8"        |  |  |  |  |
| Construction  Mounting Type  Heads  Body Material  Finish  Height  Diameter | Recessed Single Head Aluminium Die cast White 5-5/8" 6-1/2" |  |  |  |  |