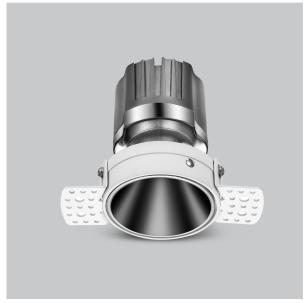

## Olivio Down Lights

ITEM SKU#: 662187499536

Olivio, a round LED downlight made of aluminum die cast with high quality powder coated luminaire housing and optimum heat sink. Specular reflector & power grid /global connectors available with isolated LED Driver using Ultra bright OSRAM COB.