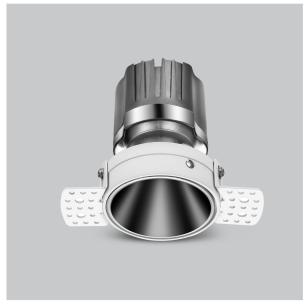

## Olivio Down Lights

ITEM SKU#: 662187499512

Olivio, a round LED downlight made of aluminum die cast with high quality powder coated luminaire housing and optimum heat sink. Specular reflector & power grid /global connectors available with isolated LED Driver using Ultra bright OSRAM COB.