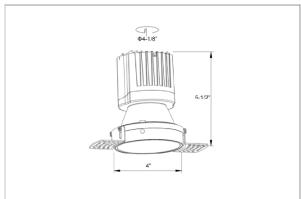

## Product Code: IK-ROLIVIODL-30W-40K-WH-90C-15D

| Voltage                                                                       | 100 - 277 V AC, 50-60 Hz                                                                         |
|-------------------------------------------------------------------------------|--------------------------------------------------------------------------------------------------|
| Lumen Output                                                                  | 2861.42lm                                                                                        |
| Power                                                                         | 30W                                                                                              |
| Efficacy                                                                      | 140lm/w                                                                                          |
| CCT                                                                           | 4000K                                                                                            |
| CRI                                                                           | >90                                                                                              |
| Beam Angle                                                                    | 15°                                                                                              |
| Light Distribution                                                            | Spot                                                                                             |
| LED Type                                                                      | СОВ                                                                                              |
| LED Light Source                                                              | Osram SOLERIQ S 19                                                                               |
| Start Time                                                                    | Instant                                                                                          |
| Driver                                                                        | Stand Alone (included)                                                                           |
|                                                                               |                                                                                                  |
| Operating Position                                                            | Non - Swiveling Type                                                                             |
| Operating Position  Dimming                                                   | Non - Swiveling Type On-Off / Triac / 0-10 V                                                     |
|                                                                               |                                                                                                  |
| Dimming                                                                       | On-Off / Triac / 0-10 V                                                                          |
| Dimming Construction                                                          | On-Off / Triac / 0-10 V Round                                                                    |
| Dimming  Construction  Mounting Type                                          | On-Off / Triac / 0-10 V Round Recessed                                                           |
| Dimming Construction Mounting Type Heads                                      | On-Off / Triac / 0-10 V Round Recessed Single Head                                               |
| Dimming Construction Mounting Type Heads Body Material                        | On-Off / Triac / 0-10 V  Round  Recessed  Single Head  Aluminium Die cast                        |
| Dimming Construction Mounting Type Heads Body Material Finish                 | On-Off / Triac / 0-10 V  Round  Recessed  Single Head  Aluminium Die cast  White                 |
| Dimming Construction Mounting Type Heads Body Material Finish Height          | On-Off / Triac / 0-10 V  Round  Recessed  Single Head  Aluminium Die cast  White  5-5/8"         |
| Dimming Construction Mounting Type Heads Body Material Finish Height Diameter | On-Off / Triac / 0-10 V  Round  Recessed  Single Head  Aluminium Die cast  White  5-5/8"  6-1/2" |