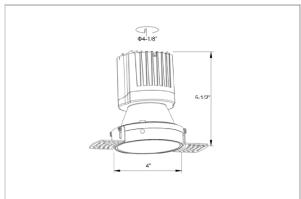

## Product Code: IK-ROLIVIODL-30W-30K-WH-90C-15D

| Voltage                                    | 100 - 277 V AC, 50-60 Hz                           |
|--------------------------------------------|----------------------------------------------------|
| Lumen Output                               | 2595.4lm                                           |
| Power                                      | 30W                                                |
| Efficacy                                   | 140lm/w                                            |
| CCT                                        | 3000K                                              |
| CRI                                        | >90                                                |
| Beam Angle                                 | 15°                                                |
| Light Distribution                         | Spot                                               |
| LED Type                                   | СОВ                                                |
| LED Light Source                           | Osram SOLERIQ S 19                                 |
| Start Time                                 | Instant                                            |
| Driver                                     | Stand Alone (included)                             |
| Operating Position                         | Non - Swiveling Type                               |
| Dimming                                    | On-Off / Triac / 0-10 V                            |
| Construction                               | Round                                              |
|                                            |                                                    |
| Mounting Type                              | Recessed                                           |
| Mounting Type Heads                        | Recessed Single Head                               |
|                                            |                                                    |
| Heads                                      | Single Head                                        |
| Heads<br>Body Material                     | Single Head Aluminium Die cast                     |
| Heads Body Material Finish                 | Single Head  Aluminium Die cast  White             |
| Heads Body Material Finish Height          | Single Head Aluminium Die cast White 5-5/8"        |
| Heads Body Material Finish Height Diameter | Single Head Aluminium Die cast White 5-5/8" 6-1/2" |