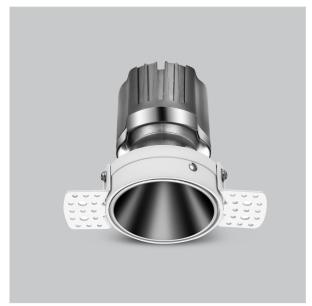

## Olivio Down Lights

ITEM SKU#: 662187499499

Olivio, a round LED downlight made of aluminum die cast with high quality powder coated luminaire housing and optimum heat sink. Specular reflector & power grid /global connectors available with isolated LED Driver using Ultra bright OSRAM COB.