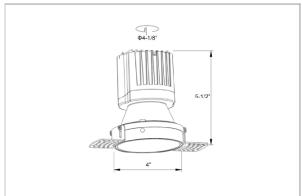

## Product Code: IK-ROLIVIODL-25W-30K-WH-90C-60D

| Voltage                                                                       | 100 - 277 V AC, 50-60 Hz                                                                         |
|-------------------------------------------------------------------------------|--------------------------------------------------------------------------------------------------|
| Lumen Output                                                                  | 2139.8lm                                                                                         |
| Power                                                                         | 25W                                                                                              |
| Efficacy                                                                      | 140lm/w                                                                                          |
| CCT                                                                           | 3000K                                                                                            |
| CRI                                                                           | >90                                                                                              |
| Beam Angle                                                                    | 60°                                                                                              |
| Light Distribution                                                            | Wide flood                                                                                       |
| LED Type                                                                      | COB                                                                                              |
| LED Light Source                                                              | Osram SOLERIQ S 19                                                                               |
| Start Time                                                                    | Instant                                                                                          |
| Driver                                                                        | Stand Alone (included)                                                                           |
| Operating Position                                                            | Non - Swiveling Type                                                                             |
| Operating i osition                                                           | Non - Swiveling Type                                                                             |
| Dimming                                                                       | On-Off / Triac / 0-10 V                                                                          |
|                                                                               |                                                                                                  |
| Dimming                                                                       | On-Off / Triac / 0-10 V                                                                          |
| Dimming Construction                                                          | On-Off / Triac / 0-10 V Round                                                                    |
| Dimming  Construction  Mounting Type                                          | On-Off / Triac / 0-10 V Round Recessed                                                           |
| Dimming Construction Mounting Type Heads                                      | On-Off / Triac / 0-10 V Round Recessed Single Head                                               |
| Dimming Construction Mounting Type Heads Body Material                        | On-Off / Triac / 0-10 V  Round  Recessed  Single Head  Aluminium Die cast                        |
| Dimming Construction Mounting Type Heads Body Material Finish                 | On-Off / Triac / 0-10 V Round Recessed Single Head Aluminium Die cast White                      |
| Dimming Construction Mounting Type Heads Body Material Finish Height          | On-Off / Triac / 0-10 V  Round  Recessed  Single Head  Aluminium Die cast  White  4-7/8"         |
| Dimming Construction Mounting Type Heads Body Material Finish Height Diameter | On-Off / Triac / 0-10 V  Round  Recessed  Single Head  Aluminium Die cast  White  4-7/8"  6-1/2" |