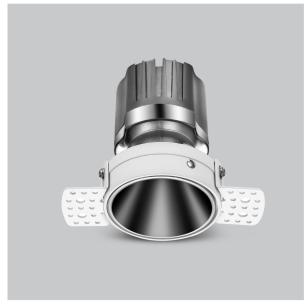

## Olivio Down Lights

ITEM SKU#: 662187499451

Olivio, a round LED downlight made of aluminum die cast with high quality powder coated luminaire housing and optimum heat sink. Specular reflector & power grid /global connectors available with isolated LED Driver using Ultra bright OSRAM COB.