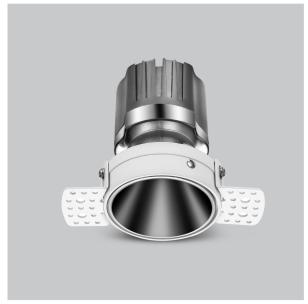

## Olivio Down Lights

ITEM SKU#: 662187499383

Olivio, a round LED downlight made of aluminum die cast with high quality powder coated luminaire housing and optimum heat sink. Specular reflector & power grid /global connectors available with isolated LED Driver using Ultra bright OSRAM COB.