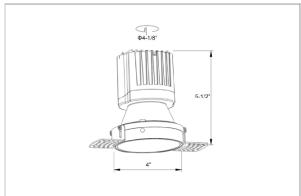

## Product Code: IK-ROLIVIODL-25W-35K-WH-90C-24D

| Voltage            | 100 - 277 V AC, 50-60 Hz                                                  |
|--------------------|---------------------------------------------------------------------------|
| Lumen Output       | 2226.52lm                                                                 |
| Power              | 25W                                                                       |
| Efficacy           | 140lm/w                                                                   |
| CCT                | 3500K                                                                     |
| CRI                | >90                                                                       |
| Beam Angle         | 24°                                                                       |
| Light Distribution | Medium                                                                    |
| LED Type           | СОВ                                                                       |
| LED Light Source   | Osram SOLERIQ S 19                                                        |
| Start Time         | Instant                                                                   |
| Driver             | Stand Alone (included)                                                    |
| Operating Position | Non - Swiveling Type                                                      |
| Dimming            | On-Off / Triac / 0-10 V                                                   |
| Construction       | Round                                                                     |
| Mounting Type      | Recessed                                                                  |
| Heads              | Single Head                                                               |
| Body Material      | Aluminium Die cast                                                        |
| Finish             | White                                                                     |
| Height             | 4-7/8"                                                                    |
| Diameter           | 6-1/2"                                                                    |
| Cut Out            | 3"                                                                        |
| Optics             | Darklight Technology Black, Silver                                        |
| Application Area   | Guest Room, Corridor, Restaurant, Meeting Room Club, Hall, Hotel Entrance |