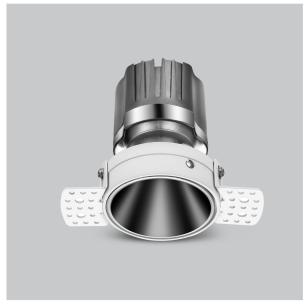

## Olivio Down Lights

## Product Code: IK-ROLIVIODL-15W-40K-WH-90C-38D

| Voltage            | 100 - 277 V AC, 50-60 Hz                                                  |
|--------------------|---------------------------------------------------------------------------|
| Lumen Output       | 1416.38lm                                                                 |
| Power              | 15W                                                                       |
| Efficacy           | 140lm/w                                                                   |
| CCT                | 4000K                                                                     |
| CRI                | >90                                                                       |
| Beam Angle         | 38°                                                                       |
| Light Distribution | Flood                                                                     |
| LED Type           | COB                                                                       |
| LED Light Source   | Osram SOLERIQ S 19                                                        |
| Start Time         | Instant                                                                   |
| Driver             | Stand Alone (included)                                                    |
| Operating Position | Non - Swiveling Type                                                      |
| Dimming            | On-Off / Triac / 0-10 V                                                   |
| Construction       | Round                                                                     |
| Mounting Type      | Recessed                                                                  |
| Heads              | Single Head                                                               |
| Body Material      | Aluminium Die cast                                                        |
| Finish             | White                                                                     |
| Height             | 4-7/8"                                                                    |
| Diameter           | 6-1/2"                                                                    |
| Cut Out            | 3"                                                                        |
| Optics             | Darklight Technology Black, Silver                                        |
| Application Area   | Guest Room, Corridor, Restaurant, Meeting Room Club, Hall, Hotel Entrance |

## Beam Spread (Options) Spot Wide Flood 7 ft ft 3.0 0.72 3.0 1.41 3.0 2.03 3.0 3.15 9.0 2.15 9.0 4.22 9.0 6.09 9.0 9.45 15.0 3.58 15.0 7.04 15.0 10.15 15.0

Olivio, a round LED downlight made of aluminum die cast with high quality powder coated luminaire housing and optimum heat sink. Specular reflector & power grid /global connectors available with isolated LED Driver using Ultra bright OSRAM COB.