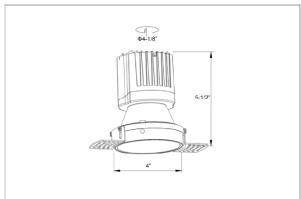

## Product Code: IK-ROLIVIODL-15W-40K-WH-90C-38D

| Voltage            | 100 - 277 V AC, 50-60 Hz                                                  |
|--------------------|---------------------------------------------------------------------------|
| Lumen Output       | 1416.38lm                                                                 |
| Power              | 15W                                                                       |
| Efficacy           | 140lm/w                                                                   |
| CCT                | 4000K                                                                     |
| CRI                | >90                                                                       |
| Beam Angle         | 38°                                                                       |
| Light Distribution | Flood                                                                     |
| LED Type           | COB                                                                       |
| LED Light Source   | Osram SOLERIQ S 19                                                        |
| Start Time         | Instant                                                                   |
| Driver             | Stand Alone (included)                                                    |
| Operating Position | Non - Swiveling Type                                                      |
| Dimming            | On-Off / Triac / 0-10 V                                                   |
| Construction       | Round                                                                     |
| Mounting Type      | Recessed                                                                  |
| Heads              | Single Head                                                               |
| Body Material      | Aluminium Die cast                                                        |
| Finish             | White                                                                     |
| Height             | 4-7/8"                                                                    |
| Diameter           | 6-1/2"                                                                    |
| Cut Out            | 3"                                                                        |
| Optics             | Darklight Technology Black, Silver                                        |
| Application Area   | Guest Room, Corridor, Restaurant, Meeting Room Club, Hall, Hotel Entrance |