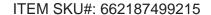

## Olivio Down Lights

## Product Code: IK-ROLIVIODL-15W-35K-WH-90C-24D

| Voltage            | 100 - 277 V AC, 50-60 Hz                                                  |
|--------------------|---------------------------------------------------------------------------|
| Lumen Output       | 1335.91lm                                                                 |
| Power              | 15W                                                                       |
| Efficacy           | 140lm/w                                                                   |
| CCT                | 3500K                                                                     |
| CRI                | >90                                                                       |
| Beam Angle         | 24°                                                                       |
| Light Distribution | Medium                                                                    |
| LED Type           | COB                                                                       |
| LED Light Source   | Osram SOLERIQ S 19                                                        |
| Start Time         | Instant                                                                   |
| Driver             | Stand Alone (included)                                                    |
| Operating Position | Non - Swiveling Type                                                      |
| Dimming            | On-Off / Triac / 0-10 V                                                   |
| Construction       | Round                                                                     |
| Mounting Type      | Recessed                                                                  |
| Heads              | Single Head                                                               |
| Body Material      | Aluminium Die cast                                                        |
| Finish             | White                                                                     |
| Height             | 4-7/8"                                                                    |
| Diameter           | 6-1/2"                                                                    |
| Cut Out            | 3"                                                                        |
| Optics             | Darklight Technology Black, Silver                                        |
| Application Area   | Guest Room, Corridor, Restaurant, Meeting Room Club, Hall, Hotel Entrance |

## Beam Spread (Options) Spot Wide Flood 7 ft ft 3.0 0.72 3.0 1.41 3.0 2.03 3.0 3.15 9.0 2.15 9.0 4.22 9.0 6.09 9.0 9.45 15.0 3.58 15.0 7.04 15.0 10.15 15.0

Olivio, a round LED downlight made of aluminum die cast with high quality powder coated luminaire housing and optimum heat sink. Specular reflector & power grid /global connectors available with isolated LED Driver using Ultra bright OSRAM COB.