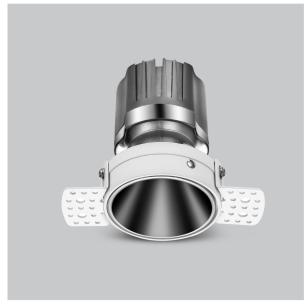

## Product Code: IK-ROLIVIODL-15W-35K-WH-90C-24D

| Voltage            | 100 - 277 V AC, 50-60 Hz                                                  |
|--------------------|---------------------------------------------------------------------------|
| Lumen Output       | 1335.91lm                                                                 |
| Power              | 15W                                                                       |
| Efficacy           | 140lm/w                                                                   |
| CCT                | 3500K                                                                     |
| CRI                | >90                                                                       |
| Beam Angle         | 24°                                                                       |
| Light Distribution | Medium                                                                    |
| LED Type           | COB                                                                       |
| LED Light Source   | Osram SOLERIQ S 19                                                        |
| Start Time         | Instant                                                                   |
| Driver             | Stand Alone (included)                                                    |
| Operating Position | Non - Swiveling Type                                                      |
| Dimming            | On-Off / Triac / 0-10 V                                                   |
| Construction       | Round                                                                     |
| Mounting Type      | Recessed                                                                  |
| Heads              | Single Head                                                               |
| Body Material      | Aluminium Die cast                                                        |
| Finish             | White                                                                     |
| Height             | 4-7/8"                                                                    |
| Diameter           | 6-1/2"                                                                    |
| Cut Out            | 3"                                                                        |
| Optics             | Darklight Technology Black, Silver                                        |
| Application Area   | Guest Room, Corridor, Restaurant, Meeting Room Club, Hall, Hotel Entrance |