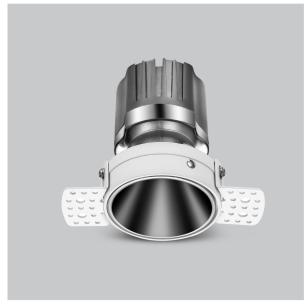

## Olivio Down Lights

ITEM SKU#: 662187499123

Olivio, a round LED downlight made of aluminum die cast with high quality powder coated luminaire housing and optimum heat sink. Specular reflector & power grid /global connectors available with isolated LED Driver using Ultra bright OSRAM COB.