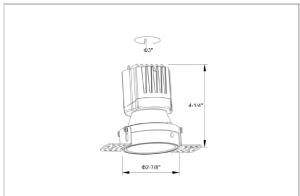

## Product Code: IK-ROLIVIODL-8W-35K-WH-90C-60D

| Voltage                                                                       | 100 - 277 V AC, 50-60 Hz                                      |  |  |  |  |
|-------------------------------------------------------------------------------|---------------------------------------------------------------|--|--|--|--|
| Lumen Output                                                                  | 729.96lm                                                      |  |  |  |  |
| Power                                                                         | 8W                                                            |  |  |  |  |
| Efficacy                                                                      | 140lm/w                                                       |  |  |  |  |
| CCT                                                                           | 3500K                                                         |  |  |  |  |
| CRI                                                                           | >90                                                           |  |  |  |  |
| Beam Angle                                                                    | 60°                                                           |  |  |  |  |
| Light Distribution                                                            | Wide flood                                                    |  |  |  |  |
| LED Type                                                                      | СОВ                                                           |  |  |  |  |
| LED Light Source                                                              | Osram SOLERIQ S 19                                            |  |  |  |  |
| Start Time                                                                    | Instant                                                       |  |  |  |  |
| Driver                                                                        | Stand Alone (included)                                        |  |  |  |  |
| Operating Position                                                            | Non - Swiveling Type                                          |  |  |  |  |
| -                                                                             |                                                               |  |  |  |  |
| Dimming                                                                       | On-Off / Triac / 0-10 V                                       |  |  |  |  |
|                                                                               | On-Off / Triac / 0-10 V Round                                 |  |  |  |  |
| Dimming                                                                       |                                                               |  |  |  |  |
| Dimming Construction                                                          | Round                                                         |  |  |  |  |
| Dimming  Construction  Mounting Type                                          | Round<br>Recessed                                             |  |  |  |  |
| Dimming Construction Mounting Type Heads                                      | Round Recessed Single Head                                    |  |  |  |  |
| Dimming Construction Mounting Type Heads Body Material                        | Round Recessed Single Head Aluminium Die cast                 |  |  |  |  |
| Dimming Construction Mounting Type Heads Body Material Finish                 | Round Recessed Single Head Aluminium Die cast White           |  |  |  |  |
| Dimming Construction Mounting Type Heads Body Material Finish Height          | Round Recessed Single Head Aluminium Die cast White 4"        |  |  |  |  |
| Dimming Construction Mounting Type Heads Body Material Finish Height Diameter | Round Recessed Single Head Aluminium Die cast White 4" 6-1/2" |  |  |  |  |