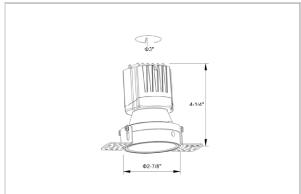

## Product Code: IK-ROLIVIODL-8W-30K-WH-90C-60D

| Voltage                                                                       | 100 - 277 V AC, 50-60 Hz                                      |  |  |  |  |
|-------------------------------------------------------------------------------|---------------------------------------------------------------|--|--|--|--|
| Lumen Output                                                                  | 695.2lm                                                       |  |  |  |  |
| Power                                                                         | 8W                                                            |  |  |  |  |
| Efficacy                                                                      | 140lm/w                                                       |  |  |  |  |
| CCT                                                                           | 3000K                                                         |  |  |  |  |
| CRI                                                                           | >90                                                           |  |  |  |  |
| Beam Angle                                                                    | 60°                                                           |  |  |  |  |
| Light Distribution                                                            | Wide flood                                                    |  |  |  |  |
| LED Type                                                                      | COB                                                           |  |  |  |  |
| LED Light Source                                                              | Osram SOLERIQ S 19                                            |  |  |  |  |
| Start Time                                                                    | Instant                                                       |  |  |  |  |
| Driver                                                                        | Stand Alone (included)                                        |  |  |  |  |
| Operating Position                                                            | Non - Swiveling Type                                          |  |  |  |  |
|                                                                               |                                                               |  |  |  |  |
| Dimming                                                                       | On-Off / Triac / 0-10 V                                       |  |  |  |  |
|                                                                               | On-Off / Triac / 0-10 V Round                                 |  |  |  |  |
| Dimming                                                                       |                                                               |  |  |  |  |
| Dimming Construction                                                          | Round                                                         |  |  |  |  |
| Dimming  Construction  Mounting Type                                          | Round<br>Recessed                                             |  |  |  |  |
| Dimming Construction Mounting Type Heads                                      | Round Recessed Single Head                                    |  |  |  |  |
| Dimming Construction Mounting Type Heads Body Material                        | Round Recessed Single Head Aluminium Die cast                 |  |  |  |  |
| Dimming Construction Mounting Type Heads Body Material Finish                 | Round Recessed Single Head Aluminium Die cast White           |  |  |  |  |
| Dimming Construction Mounting Type Heads Body Material Finish Height          | Round Recessed Single Head Aluminium Die cast White 4"        |  |  |  |  |
| Dimming Construction Mounting Type Heads Body Material Finish Height Diameter | Round Recessed Single Head Aluminium Die cast White 4" 6-1/2" |  |  |  |  |