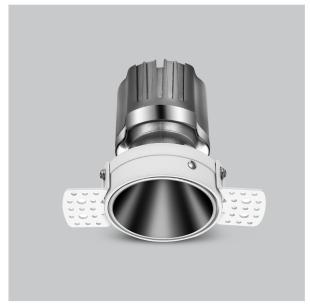

Olivio, a round LED downlight made of aluminum die cast with high quality powder coated luminaire housing and optimum heat sink. Specular reflector & power grid /global connectors available with isolated LED Driver using Ultra bright OSRAM COB.