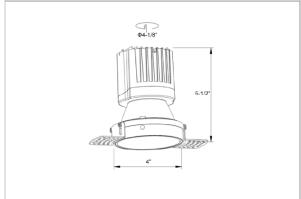

## Product Code: IK-ROLIVIODL-50W-27K-BL-90C-38D

| Voltage                                                                     | 100 - 277 V AC, 50-60 Hz                                          |
|-----------------------------------------------------------------------------|-------------------------------------------------------------------|
| Lumen Output                                                                | 4037.61lm                                                         |
| Power                                                                       | 50W                                                               |
| Efficacy                                                                    | 140lm/w                                                           |
| CCT                                                                         | 2700K                                                             |
| CRI                                                                         | >90                                                               |
| Beam Angle                                                                  | 38°                                                               |
| Light Distribution                                                          | Flood                                                             |
| LED Type                                                                    | СОВ                                                               |
| LED Light Source                                                            | Osram SOLERIQ S 19                                                |
| Start Time                                                                  | Instant                                                           |
| Driver                                                                      | Stand Alone (included)                                            |
| Operating Position                                                          | Non - Swiveling Type                                              |
|                                                                             |                                                                   |
| Dimming                                                                     | On-Off / Triac / 0-10 V                                           |
| Dimming  Construction                                                       | On-Off / Triac / 0-10 V Round                                     |
| -                                                                           |                                                                   |
| Construction                                                                | Round                                                             |
| Construction  Mounting Type                                                 | Round<br>Recessed                                                 |
| Construction  Mounting Type  Heads                                          | Round Recessed Single Head                                        |
| Construction  Mounting Type  Heads  Body Material                           | Round Recessed Single Head Aluminium Die cast                     |
| Construction  Mounting Type  Heads  Body Material  Finish                   | Round Recessed Single Head Aluminium Die cast Black               |
| Construction  Mounting Type  Heads  Body Material  Finish  Height           | Round Recessed Single Head Aluminium Die cast Black 6-5/8"        |
| Construction  Mounting Type  Heads  Body Material  Finish  Height  Diameter | Round Recessed Single Head Aluminium Die cast Black 6-5/8" 5-1/8" |