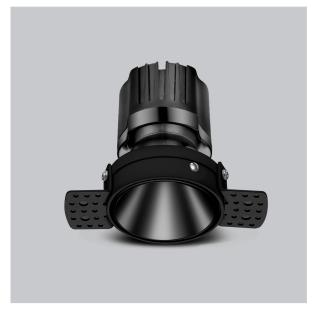

## Olivio Down Lights

ITEM SKU#: 662187498928

## Product Code: IK-ROLIVIODL-50W-27K-BL-90C-38D

| Voltage                                                                     | 100 - 277 V AC, 50-60 Hz                                          |
|-----------------------------------------------------------------------------|-------------------------------------------------------------------|
| Lumen Output                                                                | 4037.61lm                                                         |
| Power                                                                       | 50W                                                               |
| Efficacy                                                                    | 140lm/w                                                           |
| CCT                                                                         | 2700K                                                             |
| CRI                                                                         | >90                                                               |
| Beam Angle                                                                  | 38°                                                               |
| Light Distribution                                                          | Flood                                                             |
| LED Type                                                                    | СОВ                                                               |
| LED Light Source                                                            | Osram SOLERIQ S 19                                                |
| Start Time                                                                  | Instant                                                           |
| Driver                                                                      | Stand Alone (included)                                            |
| Operating Position                                                          | Non - Swiveling Type                                              |
|                                                                             |                                                                   |
| Dimming                                                                     | On-Off / Triac / 0-10 V                                           |
| Dimming  Construction                                                       | On-Off / Triac / 0-10 V Round                                     |
| -                                                                           |                                                                   |
| Construction                                                                | Round                                                             |
| Construction  Mounting Type                                                 | Round<br>Recessed                                                 |
| Construction  Mounting Type  Heads                                          | Round Recessed Single Head                                        |
| Construction  Mounting Type  Heads  Body Material                           | Round Recessed Single Head Aluminium Die cast                     |
| Construction  Mounting Type  Heads  Body Material  Finish                   | Round Recessed Single Head Aluminium Die cast Black               |
| Construction  Mounting Type  Heads  Body Material  Finish  Height           | Round Recessed Single Head Aluminium Die cast Black 6-5/8"        |
| Construction  Mounting Type  Heads  Body Material  Finish  Height  Diameter | Round Recessed Single Head Aluminium Die cast Black 6-5/8" 5-1/8" |

Olivio, a round LED downlight made of aluminum die cast with high quality powder coated luminaire housing and optimum heat sink. Specular reflector & power grid /global connectors available with isolated LED Driver using Ultra bright OSRAM COB.