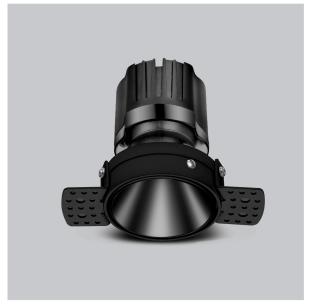

## Olivio Down Lights

ITEM SKU#: 662187498850

Olivio, a round LED downlight made of aluminum die cast with high quality powder coated luminaire housing and optimum heat sink. Specular reflector & power grid /global connectors available with isolated LED Driver using Ultra bright OSRAM COB.