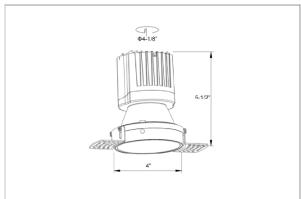

## Product Code: IK-ROLIVIODL-50W-40K-BL-90C-15D

| Voltage                                                                     | 100 - 277 V AC, 50-60 Hz                                          |  |  |  |  |  |
|-----------------------------------------------------------------------------|-------------------------------------------------------------------|--|--|--|--|--|
| Lumen Output                                                                | 4727.63lm                                                         |  |  |  |  |  |
| Power                                                                       | 50W                                                               |  |  |  |  |  |
| Efficacy                                                                    | 140lm/w                                                           |  |  |  |  |  |
| CCT                                                                         | 4000K                                                             |  |  |  |  |  |
| CRI                                                                         | >90                                                               |  |  |  |  |  |
| Beam Angle                                                                  | 15°                                                               |  |  |  |  |  |
| Light Distribution                                                          | Spot                                                              |  |  |  |  |  |
| LED Type                                                                    | СОВ                                                               |  |  |  |  |  |
| LED Light Source                                                            | Osram SOLERIQ S 19                                                |  |  |  |  |  |
| Start Time                                                                  | Instant                                                           |  |  |  |  |  |
| Driver                                                                      | Stand Alone (included)                                            |  |  |  |  |  |
| Operating Position                                                          | Non - Swiveling Type                                              |  |  |  |  |  |
|                                                                             |                                                                   |  |  |  |  |  |
| Dimming                                                                     | On-Off / Triac / 0-10 V                                           |  |  |  |  |  |
| Dimming  Construction                                                       | On-Off / Triac / 0-10 V Round                                     |  |  |  |  |  |
| -                                                                           |                                                                   |  |  |  |  |  |
| Construction                                                                | Round                                                             |  |  |  |  |  |
| Construction  Mounting Type                                                 | Round<br>Recessed                                                 |  |  |  |  |  |
| Construction  Mounting Type  Heads                                          | Round Recessed Single Head                                        |  |  |  |  |  |
| Construction  Mounting Type  Heads  Body Material                           | Round Recessed Single Head Aluminium Die cast                     |  |  |  |  |  |
| Construction  Mounting Type  Heads  Body Material  Finish                   | Round Recessed Single Head Aluminium Die cast Black               |  |  |  |  |  |
| Construction  Mounting Type  Heads  Body Material  Finish  Height           | Round Recessed Single Head Aluminium Die cast Black 6-5/8"        |  |  |  |  |  |
| Construction  Mounting Type  Heads  Body Material  Finish  Height  Diameter | Round Recessed Single Head Aluminium Die cast Black 6-5/8" 5-1/8" |  |  |  |  |  |