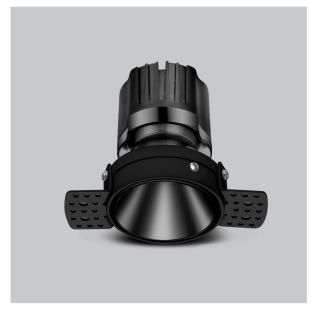

## Olivio Down Lights

ITEM SKU#: 662187498799

Olivio, a round LED downlight made of aluminum die cast with high quality powder coated luminaire housing and optimum heat sink. Specular reflector & power grid /global connectors available with isolated LED Driver using Ultra bright OSRAM COB.