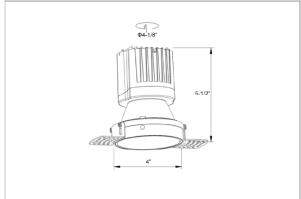

## Product Code: IK-ROLIVIODL-30W-35K-BL-90C-60D

| Voltage            | 100 - 277 V AC, 50-60 Hz                                                  |
|--------------------|---------------------------------------------------------------------------|
| Lumen Output       | 2692.3lm                                                                  |
| Power              | 30W                                                                       |
| Efficacy           | 140lm/w                                                                   |
| CCT                | 3500K                                                                     |
| CRI                | >90                                                                       |
| Beam Angle         | 60°                                                                       |
| Light Distribution | Wide flood                                                                |
| LED Type           | COB                                                                       |
| LED Light Source   | Osram SOLERIQ S 19                                                        |
| Start Time         | Instant                                                                   |
| Driver             | Stand Alone (included)                                                    |
| Operating Position | Non - Swiveling Type                                                      |
| Dimming            | On-Off / Triac / 0-10 V                                                   |
| Construction       | Round                                                                     |
| Mounting Type      | Recessed                                                                  |
| Heads              | Single Head                                                               |
| Body Material      | Aluminium Die cast                                                        |
| Finish             | Black                                                                     |
| Height             | 5-5/8"                                                                    |
| Diameter           | 5-1/8"                                                                    |
| Cut Out            | 3"                                                                        |
| Optics             | Darklight Technology Black, Silver                                        |
| Application Area   | Guest Room, Corridor, Restaurant, Meeting Room Club, Hall, Hotel Entrance |