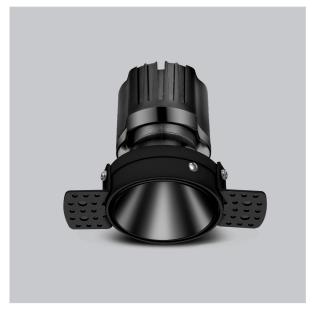

## Olivio Down Lights

ITEM SKU#: 662187498782

Olivio, a round LED downlight made of aluminum die cast with high quality powder coated luminaire housing and optimum heat sink. Specular reflector & power grid /global connectors available with isolated LED Driver using Ultra bright OSRAM COB.