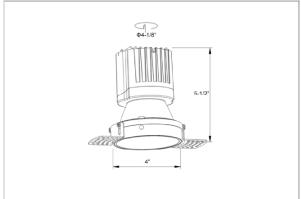

## Product Code: IK-ROLIVIODL-30W-30K-BL-90C-60D

| Voltage            | 100 - 277 V AC, 50-60 Hz                                                  |  |  |  |
|--------------------|---------------------------------------------------------------------------|--|--|--|
| Lumen Output       | 2564.1lm                                                                  |  |  |  |
| Power              | 30W                                                                       |  |  |  |
| Efficacy           | 140lm/w                                                                   |  |  |  |
| CCT                | 3000K                                                                     |  |  |  |
| CRI                | >90                                                                       |  |  |  |
| Beam Angle         | 60°                                                                       |  |  |  |
| Light Distribution | Wide flood                                                                |  |  |  |
| LED Type           | COB                                                                       |  |  |  |
| LED Light Source   | Osram SOLERIQ S 19                                                        |  |  |  |
| Start Time         | Instant                                                                   |  |  |  |
| Driver             | Stand Alone (included)                                                    |  |  |  |
| Operating Position | Non - Swiveling Type                                                      |  |  |  |
| Dimming            | On-Off / Triac / 0-10 V                                                   |  |  |  |
| Construction       | Round                                                                     |  |  |  |
| Mounting Type      | Recessed                                                                  |  |  |  |
| Heads              | Single Head                                                               |  |  |  |
| Body Material      | Aluminium Die cast                                                        |  |  |  |
| Finish             | Black                                                                     |  |  |  |
| Height             | 5-5/8"                                                                    |  |  |  |
| Diameter           | 5-1/8"                                                                    |  |  |  |
| Cut Out            | 3"                                                                        |  |  |  |
| Optics             | Darklight Technology Black, Silver                                        |  |  |  |
| Application Area   | Guest Room, Corridor, Restaurant, Meeting Room Club, Hall, Hotel Entrance |  |  |  |