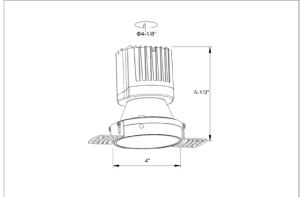

## Product Code: IK-ROLIVIODL-30W-35K-BL-90C-38D

| Voltage            | 100 - 277 V AC, 50-60 Hz                                                  |
|--------------------|---------------------------------------------------------------------------|
| Lumen Output       | 2735.67lm                                                                 |
| Power              | 30W                                                                       |
| Efficacy           | 140lm/w                                                                   |
| CCT                | 3500K                                                                     |
| CRI                | >90                                                                       |
| Beam Angle         | 38°                                                                       |
| Light Distribution | Flood                                                                     |
| LED Type           | COB                                                                       |
| LED Light Source   | Osram SOLERIQ S 19                                                        |
| Start Time         | Instant                                                                   |
| Driver             | Stand Alone (included)                                                    |
| Operating Position | Non - Swiveling Type                                                      |
| Dimming            | On-Off / Triac / 0-10 V                                                   |
| Construction       | Round                                                                     |
| Mounting Type      | Recessed                                                                  |
| Heads              | Single Head                                                               |
| Body Material      | Aluminium Die cast                                                        |
| Finish             | Black                                                                     |
| Height             | 5-5/8"                                                                    |
| Diameter           | 4-1/2"                                                                    |
| Cut Out            | 3"                                                                        |
| Optics             | Darklight Technology Black, Silver                                        |
| Application Area   | Guest Room, Corridor, Restaurant, Meeting Room Club, Hall, Hotel Entrance |