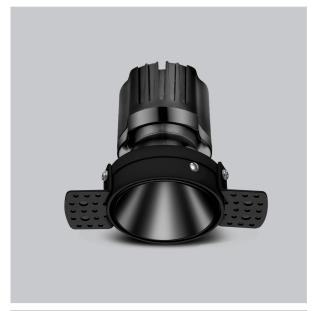

## Olivio Down Lights

ITEM SKU#: 662187498751

## Product Code: IK-ROLIVIODL-30W-35K-BL-90C-38D

| Voltage            | 100 - 277 V AC, 50-60 Hz                                                  |
|--------------------|---------------------------------------------------------------------------|
| Lumen Output       | 2735.67lm                                                                 |
| Power              | 30W                                                                       |
| Efficacy           | 140lm/w                                                                   |
| CCT                | 3500K                                                                     |
| CRI                | >90                                                                       |
| Beam Angle         | 38°                                                                       |
| Light Distribution | Flood                                                                     |
| LED Type           | COB                                                                       |
| LED Light Source   | Osram SOLERIQ S 19                                                        |
| Start Time         | Instant                                                                   |
| Driver             | Stand Alone (included)                                                    |
| Operating Position | Non - Swiveling Type                                                      |
| Dimming            | On-Off / Triac / 0-10 V                                                   |
| Construction       | Round                                                                     |
| Mounting Type      | Recessed                                                                  |
| Heads              | Single Head                                                               |
| Body Material      | Aluminium Die cast                                                        |
| Finish             | Black                                                                     |
| Height             | 5-5/8"                                                                    |
| Diameter           | 4-1/2"                                                                    |
| Cut Out            | 3"                                                                        |
| Optics             | Darklight Technology Black, Silver                                        |
| Application Area   | Guest Room, Corridor, Restaurant, Meeting Room Club, Hall, Hotel Entrance |

Olivio, a round LED downlight made of aluminum die cast with high quality powder coated luminaire housing and optimum heat sink. Specular reflector & power grid /global connectors available with isolated LED Driver using Ultra bright OSRAM COB.