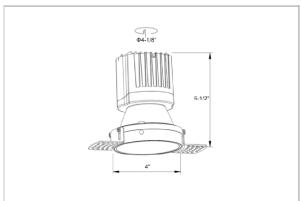

## Product Code: IK-ROLIVIODL-30W-40K-BL-90C-15D

| Voltage            | 100 - 277 V AC, 50-60 Hz                                                  |
|--------------------|---------------------------------------------------------------------------|
| Lumen Output       | 2861.42lm                                                                 |
| Power              | 30W                                                                       |
| Efficacy           | 140lm/w                                                                   |
| CCT                | 4000K                                                                     |
| CRI                | >90                                                                       |
| Beam Angle         | 15°                                                                       |
| Light Distribution | Spot                                                                      |
| LED Type           | COB                                                                       |
| LED Light Source   | Osram SOLERIQ S 19                                                        |
| Start Time         | Instant                                                                   |
| Driver             | Stand Alone (included)                                                    |
| Operating Position | Non - Swiveling Type                                                      |
| Dimming            | On-Off / Triac / 0-10 V                                                   |
| Construction       | Round                                                                     |
| Mounting Type      | Recessed                                                                  |
| Heads              | Single Head                                                               |
| Body Material      | Aluminium Die cast                                                        |
| Finish             | Black                                                                     |
| Height             | 5-5/8"                                                                    |
| Diameter           | 4-1/2"                                                                    |
| Cut Out            | 3"                                                                        |
| Optics             | Darklight Technology Black, Silver                                        |
| Application Area   | Guest Room, Corridor, Restaurant, Meeting Room Club, Hall, Hotel Entrance |