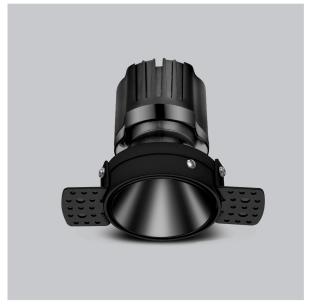

## Olivio Down Lights

ITEM SKU#: 662187498676

Olivio, a round LED downlight made of aluminum die cast with high quality powder coated luminaire housing and optimum heat sink. Specular reflector & power grid /global connectors available with isolated LED Driver using Ultra bright OSRAM COB.