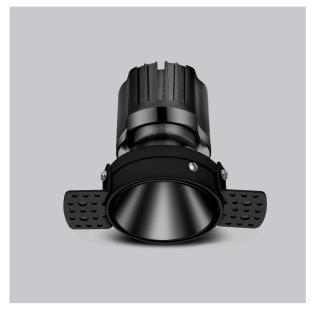

## Olivio Down Lights

ITEM SKU#: 662187498591

## Product Code: IK-ROLIVIODL-25W-40K-BL-90C-38D

| Voltage            | 100 - 277 V AC, 50-60 Hz                                                  |
|--------------------|---------------------------------------------------------------------------|
| Lumen Output       | 2373.9lm                                                                  |
| Power              | 25W                                                                       |
| Efficacy           | 140lm/w                                                                   |
| CCT                | 4000K                                                                     |
| CRI                | >90                                                                       |
| Beam Angle         | 38°                                                                       |
| Light Distribution | Flood                                                                     |
| LED Type           | СОВ                                                                       |
| LED Light Source   | Osram SOLERIQ S 19                                                        |
| Start Time         | Instant                                                                   |
| Driver             | Stand Alone (included)                                                    |
| Operating Position | Non - Swiveling Type                                                      |
| Dimming            | On-Off / Triac / 0-10 V                                                   |
| Construction       | Round                                                                     |
| Mounting Type      | Recessed                                                                  |
| Heads              | Single Head                                                               |
| Body Material      | Aluminium Die cast                                                        |
| Finish             | Black                                                                     |
| Height             | 4-7/8"                                                                    |
| Diameter           | 4-1/2"                                                                    |
| Cut Out            | 3"                                                                        |
| Optics             | Darklight Technology Black, Silver                                        |
| Application Area   | Guest Room, Corridor, Restaurant, Meeting Room Club, Hall, Hotel Entrance |

Olivio, a round LED downlight made of aluminum die cast with high quality powder coated luminaire housing and optimum heat sink. Specular reflector & power grid /global connectors available with isolated LED Driver using Ultra bright OSRAM COB.