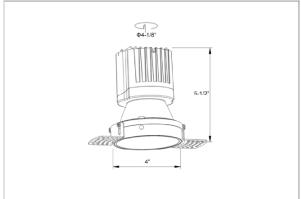

## Product Code: IK-ROLIVIODL-25W-40K-BL-90C-38D

| Voltage            | 100 - 277 V AC, 50-60 Hz                                                  |
|--------------------|---------------------------------------------------------------------------|
| Lumen Output       | 2373.9lm                                                                  |
| Power              | 25W                                                                       |
| Efficacy           | 140lm/w                                                                   |
| CCT                | 4000K                                                                     |
| CRI                | >90                                                                       |
| Beam Angle         | 38°                                                                       |
| Light Distribution | Flood                                                                     |
| LED Type           | СОВ                                                                       |
| LED Light Source   | Osram SOLERIQ S 19                                                        |
| Start Time         | Instant                                                                   |
| Driver             | Stand Alone (included)                                                    |
| Operating Position | Non - Swiveling Type                                                      |
| Dimming            | On-Off / Triac / 0-10 V                                                   |
| Construction       | Round                                                                     |
| Mounting Type      | Recessed                                                                  |
| Heads              | Single Head                                                               |
| Body Material      | Aluminium Die cast                                                        |
| Finish             | Black                                                                     |
| Height             | 4-7/8"                                                                    |
| Diameter           | 4-1/2"                                                                    |
| Cut Out            | 3"                                                                        |
| Optics             | Darklight Technology Black, Silver                                        |
| Application Area   | Guest Room, Corridor, Restaurant, Meeting Room Club, Hall, Hotel Entrance |