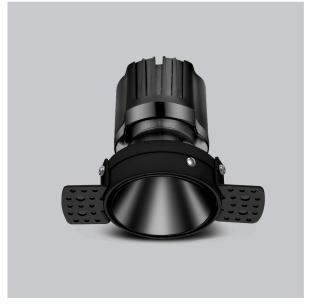

## Olivio Down Lights

ITEM SKU#: 662187498539

## Product Code: IK-ROLIVIODL-25W-30K-BL-90C-24D

| Voltage                                                                     | 100 - 277 V AC, 50-60 Hz                                          |
|-----------------------------------------------------------------------------|-------------------------------------------------------------------|
| Lumen Output                                                                | 2120.5lm                                                          |
| Power                                                                       | 25W                                                               |
| Efficacy                                                                    | 140lm/w                                                           |
| CCT                                                                         | 3000K                                                             |
| CRI                                                                         | >90                                                               |
| Beam Angle                                                                  | 24°                                                               |
| Light Distribution                                                          | Medium                                                            |
| LED Type                                                                    | СОВ                                                               |
| LED Light Source                                                            | Osram SOLERIQ S 19                                                |
| Start Time                                                                  | Instant                                                           |
| Driver                                                                      | Stand Alone (included)                                            |
| Operating Position                                                          | Non - Swiveling Type                                              |
|                                                                             |                                                                   |
| Dimming                                                                     | On-Off / Triac / 0-10 V                                           |
| Dimming  Construction                                                       | On-Off / Triac / 0-10 V Round                                     |
| -                                                                           |                                                                   |
| Construction                                                                | Round                                                             |
| Construction  Mounting Type                                                 | Round<br>Recessed                                                 |
| Construction  Mounting Type  Heads                                          | Round Recessed Single Head                                        |
| Construction  Mounting Type  Heads  Body Material                           | Round Recessed Single Head Aluminium Die cast                     |
| Construction  Mounting Type  Heads  Body Material  Finish                   | Round Recessed Single Head Aluminium Die cast Black               |
| Construction  Mounting Type  Heads  Body Material  Finish  Height           | Round Recessed Single Head Aluminium Die cast Black 4-7/8"        |
| Construction  Mounting Type  Heads  Body Material  Finish  Height  Diameter | Round Recessed Single Head Aluminium Die cast Black 4-7/8" 4-1/2" |

Olivio, a round LED downlight made of aluminum die cast with high quality powder coated luminaire housing and optimum heat sink. Specular reflector & power grid /global connectors available with isolated LED Driver using Ultra bright OSRAM COB.