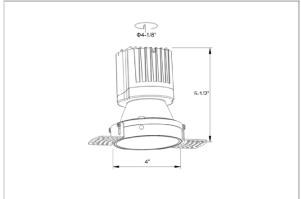

## Product Code: IK-ROLIVIODL-25W-30K-BL-90C-24D

| Voltage                                                                     | 100 - 277 V AC, 50-60 Hz                                          |
|-----------------------------------------------------------------------------|-------------------------------------------------------------------|
| Lumen Output                                                                | 2120.5lm                                                          |
| Power                                                                       | 25W                                                               |
| Efficacy                                                                    | 140lm/w                                                           |
| CCT                                                                         | 3000K                                                             |
| CRI                                                                         | >90                                                               |
| Beam Angle                                                                  | 24°                                                               |
| Light Distribution                                                          | Medium                                                            |
| LED Type                                                                    | СОВ                                                               |
| LED Light Source                                                            | Osram SOLERIQ S 19                                                |
| Start Time                                                                  | Instant                                                           |
| Driver                                                                      | Stand Alone (included)                                            |
| Operating Position                                                          | Non - Swiveling Type                                              |
|                                                                             |                                                                   |
| Dimming                                                                     | On-Off / Triac / 0-10 V                                           |
| Dimming  Construction                                                       | On-Off / Triac / 0-10 V Round                                     |
| -                                                                           |                                                                   |
| Construction                                                                | Round                                                             |
| Construction  Mounting Type                                                 | Round<br>Recessed                                                 |
| Construction  Mounting Type  Heads                                          | Round Recessed Single Head                                        |
| Construction  Mounting Type  Heads  Body Material                           | Round Recessed Single Head Aluminium Die cast                     |
| Construction  Mounting Type  Heads  Body Material  Finish                   | Round Recessed Single Head Aluminium Die cast Black               |
| Construction  Mounting Type  Heads  Body Material  Finish  Height           | Round Recessed Single Head Aluminium Die cast Black 4-7/8"        |
| Construction  Mounting Type  Heads  Body Material  Finish  Height  Diameter | Round Recessed Single Head Aluminium Die cast Black 4-7/8" 4-1/2" |