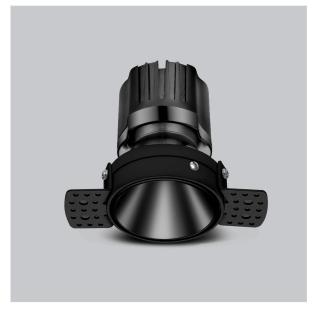

## Olivio Down Lights

ITEM SKU#: 662187498508

## Product Code: IK-ROLIVIODL-25W-35K-BL-90C-15D

| Voltage                                                  | 100 - 277 V AC, 50-60 Hz                                    |  |  |  |
|----------------------------------------------------------|-------------------------------------------------------------|--|--|--|
| Lumen Output                                             | 2274.93lm                                                   |  |  |  |
| Power                                                    | 25W                                                         |  |  |  |
| Efficacy                                                 | 140lm/w                                                     |  |  |  |
| CCT                                                      | 3500K                                                       |  |  |  |
| CRI                                                      | >90                                                         |  |  |  |
| Beam Angle                                               | 15°                                                         |  |  |  |
| Light Distribution                                       | Spot                                                        |  |  |  |
| LED Type                                                 | СОВ                                                         |  |  |  |
| LED Light Source                                         | Osram SOLERIQ S 19                                          |  |  |  |
| Start Time                                               | Instant                                                     |  |  |  |
| Driver                                                   | Stand Alone (included)                                      |  |  |  |
| Operating Position                                       | Non - Swiveling Type                                        |  |  |  |
| Dimming                                                  | On-Off / Triac / 0-10 V                                     |  |  |  |
|                                                          |                                                             |  |  |  |
| Construction                                             | Round                                                       |  |  |  |
| Construction  Mounting Type                              | Round<br>Recessed                                           |  |  |  |
|                                                          |                                                             |  |  |  |
| Mounting Type                                            | Recessed                                                    |  |  |  |
| Mounting Type Heads                                      | Recessed Single Head                                        |  |  |  |
| Mounting Type Heads Body Material                        | Recessed Single Head Aluminium Die cast                     |  |  |  |
| Mounting Type Heads Body Material Finish                 | Recessed Single Head Aluminium Die cast Black               |  |  |  |
| Mounting Type Heads Body Material Finish Height          | Recessed Single Head Aluminium Die cast Black 4-7/8"        |  |  |  |
| Mounting Type Heads Body Material Finish Height Diameter | Recessed Single Head Aluminium Die cast Black 4-7/8" 4-1/2" |  |  |  |

Olivio, a round LED downlight made of aluminum die cast with high quality powder coated luminaire housing and optimum heat sink. Specular reflector & power grid /global connectors available with isolated LED Driver using Ultra bright OSRAM COB.