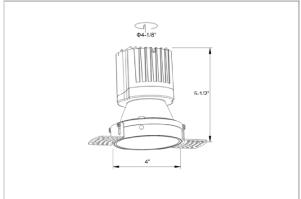

## Product Code: IK-ROLIVIODL-25W-35K-BL-90C-15D

| Voltage                                                  | 100 - 277 V AC, 50-60 Hz                                    |  |  |  |
|----------------------------------------------------------|-------------------------------------------------------------|--|--|--|
| Lumen Output                                             | 2274.93lm                                                   |  |  |  |
| Power                                                    | 25W                                                         |  |  |  |
| Efficacy                                                 | 140lm/w                                                     |  |  |  |
| CCT                                                      | 3500K                                                       |  |  |  |
| CRI                                                      | >90                                                         |  |  |  |
| Beam Angle                                               | 15°                                                         |  |  |  |
| Light Distribution                                       | Spot                                                        |  |  |  |
| LED Type                                                 | СОВ                                                         |  |  |  |
| LED Light Source                                         | Osram SOLERIQ S 19                                          |  |  |  |
| Start Time                                               | Instant                                                     |  |  |  |
| Driver                                                   | Stand Alone (included)                                      |  |  |  |
| Operating Position                                       | Non - Swiveling Type                                        |  |  |  |
| Dimming                                                  | On-Off / Triac / 0-10 V                                     |  |  |  |
|                                                          |                                                             |  |  |  |
| Construction                                             | Round                                                       |  |  |  |
| Construction  Mounting Type                              | Round<br>Recessed                                           |  |  |  |
|                                                          |                                                             |  |  |  |
| Mounting Type                                            | Recessed                                                    |  |  |  |
| Mounting Type Heads                                      | Recessed Single Head                                        |  |  |  |
| Mounting Type Heads Body Material                        | Recessed Single Head Aluminium Die cast                     |  |  |  |
| Mounting Type Heads Body Material Finish                 | Recessed Single Head Aluminium Die cast Black               |  |  |  |
| Mounting Type Heads Body Material Finish Height          | Recessed Single Head Aluminium Die cast Black 4-7/8"        |  |  |  |
| Mounting Type Heads Body Material Finish Height Diameter | Recessed Single Head Aluminium Die cast Black 4-7/8" 4-1/2" |  |  |  |