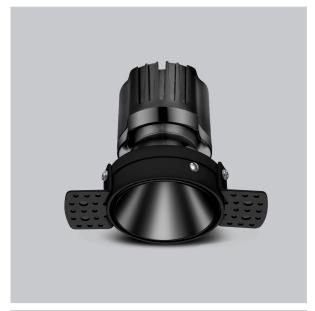

## Olivio Down Lights

ITEM SKU#: 662187498256

## Product Code: IK-ROLIVIODL-8W-35K-BL-90C-38D

| Voltage                                                                       | 100 - 277 V AC, 50-60 Hz                                      |
|-------------------------------------------------------------------------------|---------------------------------------------------------------|
| Lumen Output                                                                  | 717.67lm                                                      |
| Power                                                                         | 8W                                                            |
| Efficacy                                                                      | 140lm/w                                                       |
| CCT                                                                           | 3500K                                                         |
| CRI                                                                           | >90                                                           |
| Beam Angle                                                                    | 38°                                                           |
| Light Distribution                                                            | Flood                                                         |
| LED Type                                                                      | СОВ                                                           |
| LED Light Source                                                              | Osram SOLERIQ S 19                                            |
| Start Time                                                                    | Instant                                                       |
| Driver                                                                        | Stand Alone (included)                                        |
| Operating Position                                                            | Non - Swiveling Type                                          |
| -                                                                             |                                                               |
| Dimming                                                                       | On-Off / Triac / 0-10 V                                       |
|                                                                               | On-Off / Triac / 0-10 V Round                                 |
| Dimming                                                                       |                                                               |
| Dimming Construction                                                          | Round                                                         |
| Dimming  Construction  Mounting Type                                          | Round<br>Recessed                                             |
| Dimming Construction Mounting Type Heads                                      | Round Recessed Single Head                                    |
| Dimming Construction Mounting Type Heads Body Material                        | Round Recessed Single Head Aluminium Die cast                 |
| Dimming Construction Mounting Type Heads Body Material Finish                 | Round Recessed Single Head Aluminium Die cast Black           |
| Dimming Construction Mounting Type Heads Body Material Finish Height          | Round Recessed Single Head Aluminium Die cast Black 4"        |
| Dimming Construction Mounting Type Heads Body Material Finish Height Diameter | Round Recessed Single Head Aluminium Die cast Black 4" 6-1/2" |

Olivio, a round LED downlight made of aluminum die cast with high quality powder coated luminaire housing and optimum heat sink. Specular reflector & power grid /global connectors available with isolated LED Driver using Ultra bright OSRAM COB.