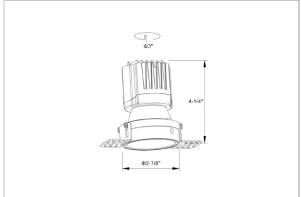

## Product Code: IK-ROLIVIODL-8W-35K-BL-90C-38D

| Voltage                                                                       | 100 - 277 V AC, 50-60 Hz                                      |
|-------------------------------------------------------------------------------|---------------------------------------------------------------|
| Lumen Output                                                                  | 717.67lm                                                      |
| Power                                                                         | 8W                                                            |
| Efficacy                                                                      | 140lm/w                                                       |
| CCT                                                                           | 3500K                                                         |
| CRI                                                                           | >90                                                           |
| Beam Angle                                                                    | 38°                                                           |
| Light Distribution                                                            | Flood                                                         |
| LED Type                                                                      | СОВ                                                           |
| LED Light Source                                                              | Osram SOLERIQ S 19                                            |
| Start Time                                                                    | Instant                                                       |
| Driver                                                                        | Stand Alone (included)                                        |
| Operating Position                                                            | Non - Swiveling Type                                          |
| -                                                                             |                                                               |
| Dimming                                                                       | On-Off / Triac / 0-10 V                                       |
|                                                                               | On-Off / Triac / 0-10 V Round                                 |
| Dimming                                                                       |                                                               |
| Dimming Construction                                                          | Round                                                         |
| Dimming  Construction  Mounting Type                                          | Round<br>Recessed                                             |
| Dimming Construction Mounting Type Heads                                      | Round Recessed Single Head                                    |
| Dimming Construction Mounting Type Heads Body Material                        | Round Recessed Single Head Aluminium Die cast                 |
| Dimming Construction Mounting Type Heads Body Material Finish                 | Round Recessed Single Head Aluminium Die cast Black           |
| Dimming Construction Mounting Type Heads Body Material Finish Height          | Round Recessed Single Head Aluminium Die cast Black 4"        |
| Dimming Construction Mounting Type Heads Body Material Finish Height Diameter | Round Recessed Single Head Aluminium Die cast Black 4" 6-1/2" |