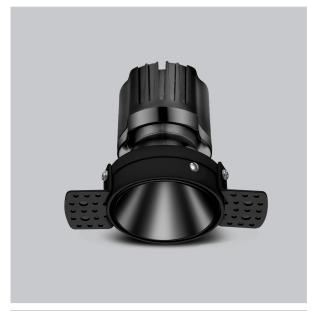

## Olivio Down Lights

ITEM SKU#: 662187498195

Olivio, a round LED downlight made of aluminum die cast with high quality powder coated luminaire housing and optimum heat sink. Specular reflector & power grid /global connectors available with isolated LED Driver using Ultra bright OSRAM COB.