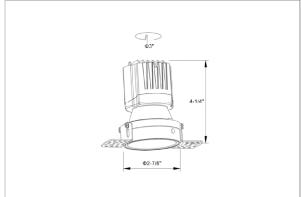

## Product Code: IK-ROLIVIODL-8W-27K-BL-90C-24D

| Voltage                                                  | 100 - 277 V AC, 50-60 Hz                                |  |  |  |
|----------------------------------------------------------|---------------------------------------------------------|--|--|--|
| Lumen Output                                             | 648.38lm                                                |  |  |  |
| Power                                                    | 8W                                                      |  |  |  |
| Efficacy                                                 | 140lm/w                                                 |  |  |  |
| CCT                                                      | 2700K                                                   |  |  |  |
| CRI                                                      | >90                                                     |  |  |  |
| Beam Angle                                               | 24°                                                     |  |  |  |
| Light Distribution                                       | Medium                                                  |  |  |  |
| LED Type                                                 | COB                                                     |  |  |  |
| LED Light Source                                         | Osram SOLERIQ S 19                                      |  |  |  |
| Start Time                                               | Instant                                                 |  |  |  |
| Driver                                                   | Stand Alone (included)                                  |  |  |  |
| Operating Position                                       | Non - Swiveling Type                                    |  |  |  |
| Dimming                                                  | On-Off / Triac / 0-10 V                                 |  |  |  |
|                                                          |                                                         |  |  |  |
| Construction                                             | Round                                                   |  |  |  |
| Construction  Mounting Type                              | Round                                                   |  |  |  |
|                                                          |                                                         |  |  |  |
| Mounting Type                                            | Recessed                                                |  |  |  |
| Mounting Type Heads                                      | Recessed Single Head                                    |  |  |  |
| Mounting Type Heads Body Material                        | Recessed Single Head Aluminium Die cast                 |  |  |  |
| Mounting Type Heads Body Material Finish                 | Recessed Single Head Aluminium Die cast Black           |  |  |  |
| Mounting Type Heads Body Material Finish Height          | Recessed Single Head Aluminium Die cast Black 4"        |  |  |  |
| Mounting Type Heads Body Material Finish Height Diameter | Recessed Single Head Aluminium Die cast Black 4" 6-1/2" |  |  |  |