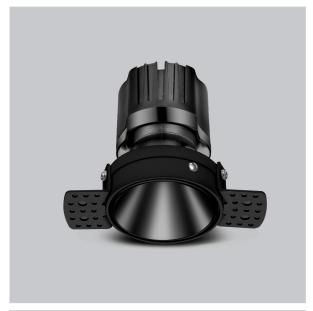

## Product Code: IK-ROLIVIODL-8W-27K-BL-90C-15D

| Voltage                                                                     | 100 - 277 V AC, 50-60 Hz                                |  |  |  |  |
|-----------------------------------------------------------------------------|---------------------------------------------------------|--|--|--|--|
| Lumen Output                                                                | 644.85lm                                                |  |  |  |  |
| Power                                                                       | 8W                                                      |  |  |  |  |
| Efficacy                                                                    | 140lm/w                                                 |  |  |  |  |
| CCT                                                                         | 2700K                                                   |  |  |  |  |
| CRI                                                                         | >90                                                     |  |  |  |  |
| Beam Angle                                                                  | 15°                                                     |  |  |  |  |
| Light Distribution                                                          | Spot                                                    |  |  |  |  |
| LED Type                                                                    | COB                                                     |  |  |  |  |
| LED Light Source                                                            | Osram SOLERIQ S 19                                      |  |  |  |  |
| Start Time                                                                  | Instant                                                 |  |  |  |  |
| Driver                                                                      | Stand Alone (included)                                  |  |  |  |  |
| Operating Position                                                          | Non - Swiveling Type                                    |  |  |  |  |
| Dimming                                                                     | On-Off / Triac / 0-10 V                                 |  |  |  |  |
| •                                                                           |                                                         |  |  |  |  |
| Construction                                                                | Round                                                   |  |  |  |  |
| -                                                                           | Round<br>Recessed                                       |  |  |  |  |
| Construction                                                                |                                                         |  |  |  |  |
| Construction  Mounting Type                                                 | Recessed                                                |  |  |  |  |
| Construction  Mounting Type  Heads                                          | Recessed Single Head                                    |  |  |  |  |
| Construction  Mounting Type  Heads  Body Material                           | Recessed Single Head Aluminium Die cast                 |  |  |  |  |
| Construction  Mounting Type  Heads  Body Material  Finish                   | Recessed Single Head Aluminium Die cast Black           |  |  |  |  |
| Construction  Mounting Type  Heads  Body Material  Finish  Height           | Recessed Single Head Aluminium Die cast Black 4"        |  |  |  |  |
| Construction  Mounting Type  Heads  Body Material  Finish  Height  Diameter | Recessed Single Head Aluminium Die cast Black 4" 6-1/2" |  |  |  |  |