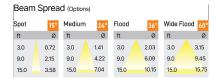

## Product Code: IK-ROCULDL-40W-27K-WH-90C-36D

| Voltage            | 100 - 277 V AC, 50-60 Hz                    |
|--------------------|---------------------------------------------|
| Lumen Output       | 4800lm                                      |
| Power              | 40W                                         |
| Efficacy           | 140lm/w                                     |
| ССТ                | 2700K                                       |
| CRI                | >90                                         |
| Beam Angle         | 36°                                         |
| Light Distribution | Flood                                       |
| LED Type           | COB                                         |
| LED Light Source   | Osram SOLERIQ S 19                          |
| Start Time         | Instant                                     |
| Driver             | Stand Alone (included)                      |
| Operating Position | Non - Swiveling Type                        |
| Dimming            | On-Off / Triac / 0-10 V                     |
| Construction       | Round                                       |
| Mounting Type      | Recessed                                    |
| Heads              | Single Head                                 |
| Body Material      | Aluminium Die cast                          |
| Finish             | White                                       |
| Height             | 3-7/8"                                      |
| Diameter           | 6-5/8"                                      |
| Cut Out            | 5-7/8"                                      |
| Optics             | Darklight Technology Black, Silver          |
| Application Area   | Classroom, Meeting Room, Office, Club, Home |