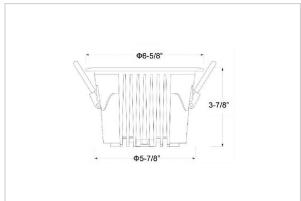

## Product Code: IK-ROCULDL-40W-27K-WH-90C-36D

| Voltage            | 100 - 277 V AC, 50-60 Hz                    |
|--------------------|---------------------------------------------|
| Lumen Output       | 4800lm                                      |
| Power              | 40W                                         |
| Efficacy           | 140lm/w                                     |
| ССТ                | 2700K                                       |
| CRI                | >90                                         |
| Beam Angle         | 36°                                         |
| Light Distribution | Flood                                       |
| LED Type           | COB                                         |
| LED Light Source   | Osram SOLERIQ S 19                          |
| Start Time         | Instant                                     |
| Driver             | Stand Alone (included)                      |
| Operating Position | Non - Swiveling Type                        |
| Dimming            | On-Off / Triac / 0-10 V                     |
| Construction       | Round                                       |
| Mounting Type      | Recessed                                    |
| Heads              | Single Head                                 |
| Body Material      | Aluminium Die cast                          |
| Finish             | White                                       |
| Height             | 3-7/8"                                      |
| Diameter           | 6-5/8"                                      |
| Cut Out            | 5-7/8"                                      |
| Optics             | Darklight Technology Black, Silver          |
| Application Area   | Classroom, Meeting Room, Office, Club, Home |