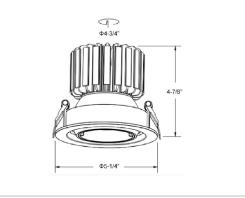

## Voltage 100 - 277 V AC. 50-60 Hz Lumen Output 1600lm 20W Power 80lm/w Efficacy 4000K CCT CRI >90 Beam Angle 36° Light Distribution Flood LED Light Source Osram SOLERIQ S 19 Start Time Instant Stand Alone (included) Driver **Operating Position** Swiveling Type, 360D Dimming On-Off / Triac / 0-10 V Construction Round Mounting Type Recessed Heads Single Head Aluminium Die cast Body Material Finish White Height 4-7/8" Diameter 5-1/4" Cut Out 4-3/4" Optics Darklight Technology Black, Silver Application Area Guest Room, Corridor, Restaurant, Meeting Room Club, Hall, Hotel Entrance