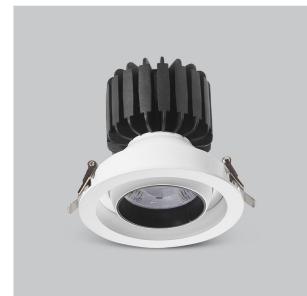

Nova, a round shaped LED downlight made of aluminum die cast with high quality powder coated luminaire housing and optimum heat sink. The specular darklight reflector in this store light allows outstanding visual comfort to the visitors so that they are able to explore the merchandise at ease.

## Voltage 100 - 277 V AC. 50-60 Hz Lumen Output 1600lm 20W Power 80lm/w Efficacy 4000K CCT CRI >90 Beam Angle 36° Light Distribution Flood LED Light Source Osram SOLERIQ S 19 Start Time Instant Stand Alone (included) Driver **Operating Position** Swiveling Type, 360D Dimming On-Off / Triac / 0-10 V Construction Round Mounting Type Recessed Heads Single Head Aluminium Die cast Body Material Finish White Height 4-7/8" Diameter 5-1/4" Cut Out 4-3/4" Optics Darklight Technology Black, Silver Application Area Guest Room, Corridor, Restaurant, Meeting Room Club, Hall, Hotel Entrance