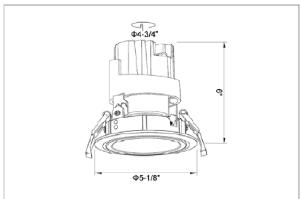

## Product Code: IK-RGLINTDL-40W-30K-WH-90C-24D

| Voltage                                                  | 100 - 277 V AC, 50-60 Hz                                |
|----------------------------------------------------------|---------------------------------------------------------|
| Lumen Output                                             | 3200lm                                                  |
| Power                                                    | 40W                                                     |
| Efficacy                                                 | 80lm/w                                                  |
| CCT                                                      | 3000K                                                   |
| CRI                                                      | >90                                                     |
| Beam Angle                                               | 24°                                                     |
| Light Distribution                                       | Medium                                                  |
| LED Type                                                 | COB                                                     |
| LED Light Source                                         | Osram SOLERIQ S 19                                      |
| Start Time                                               | Instant                                                 |
| Driver                                                   | Stand Alone (included)                                  |
| Operating Position                                       | Swiveling Type                                          |
| Dimming                                                  | On-Off / Triac / 0-10 V                                 |
|                                                          |                                                         |
| Construction                                             | Round                                                   |
| Construction  Mounting Type                              | Round Recessed                                          |
|                                                          |                                                         |
| Mounting Type                                            | Recessed                                                |
| Mounting Type Heads                                      | Recessed Single Head                                    |
| Mounting Type Heads Body Material                        | Recessed Single Head Aluminium Die cast                 |
| Mounting Type Heads Body Material Finish                 | Recessed Single Head Aluminium Die cast White           |
| Mounting Type Heads Body Material Finish Height          | Recessed Single Head Aluminium Die cast White 6"        |
| Mounting Type Heads Body Material Finish Height Diameter | Recessed Single Head Aluminium Die cast White 6" 5-1/8" |