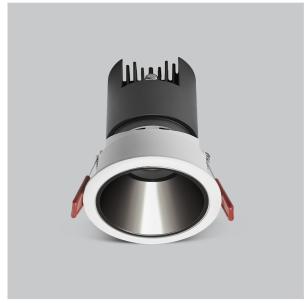

## Glint Down Lights

ITEM SKU#: 662187495439

## Product Code: IK-RGLINTDL-40W-30K-WH-90C-24D

| Voltage                                                  | 100 - 277 V AC, 50-60 Hz                                |
|----------------------------------------------------------|---------------------------------------------------------|
| Lumen Output                                             | 3200lm                                                  |
| Power                                                    | 40W                                                     |
| Efficacy                                                 | 80lm/w                                                  |
| CCT                                                      | 3000K                                                   |
| CRI                                                      | >90                                                     |
| Beam Angle                                               | 24°                                                     |
| Light Distribution                                       | Medium                                                  |
| LED Type                                                 | COB                                                     |
| LED Light Source                                         | Osram SOLERIQ S 19                                      |
| Start Time                                               | Instant                                                 |
| Driver                                                   | Stand Alone (included)                                  |
| Operating Position                                       | Swiveling Type                                          |
| Dimming                                                  | On-Off / Triac / 0-10 V                                 |
|                                                          |                                                         |
| Construction                                             | Round                                                   |
| Construction  Mounting Type                              | Round Recessed                                          |
|                                                          |                                                         |
| Mounting Type                                            | Recessed                                                |
| Mounting Type Heads                                      | Recessed Single Head                                    |
| Mounting Type Heads Body Material                        | Recessed Single Head Aluminium Die cast                 |
| Mounting Type Heads Body Material Finish                 | Recessed Single Head Aluminium Die cast White           |
| Mounting Type Heads Body Material Finish Height          | Recessed Single Head Aluminium Die cast White 6"        |
| Mounting Type Heads Body Material Finish Height Diameter | Recessed Single Head Aluminium Die cast White 6" 5-1/8" |

Glint, a circular shaped LED downlight made of aluminum die cast with high quality powder coated luminaire housing and optimum heat sink. Specular reflector & power grid /global connectors available with isolated LED Driver using Ultra bright OSRAM COB.