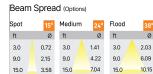

## Product Code: IK-RGLINTDL-40W-30K-WH-90C-24D

| Voltage                                                  | 100 - 277 V AC, 50-60 Hz                                |
|----------------------------------------------------------|---------------------------------------------------------|
| Lumen Output                                             | 3200lm                                                  |
| Power                                                    | 40W                                                     |
| Efficacy                                                 | 80lm/w                                                  |
| CCT                                                      | 3000K                                                   |
| CRI                                                      | >90                                                     |
| Beam Angle                                               | 24°                                                     |
| Light Distribution                                       | Medium                                                  |
| LED Type                                                 | COB                                                     |
| LED Light Source                                         | Osram SOLERIQ S 19                                      |
| Start Time                                               | Instant                                                 |
| Driver                                                   | Stand Alone (included)                                  |
| Operating Position                                       | Swiveling Type                                          |
| Dimming                                                  | On-Off / Triac / 0-10 V                                 |
|                                                          |                                                         |
| Construction                                             | Round                                                   |
| Construction  Mounting Type                              | Round Recessed                                          |
|                                                          |                                                         |
| Mounting Type                                            | Recessed                                                |
| Mounting Type Heads                                      | Recessed Single Head                                    |
| Mounting Type Heads Body Material                        | Recessed Single Head Aluminium Die cast                 |
| Mounting Type Heads Body Material Finish                 | Recessed Single Head Aluminium Die cast White           |
| Mounting Type Heads Body Material Finish Height          | Recessed Single Head Aluminium Die cast White 6"        |
| Mounting Type Heads Body Material Finish Height Diameter | Recessed Single Head Aluminium Die cast White 6" 5-1/8" |