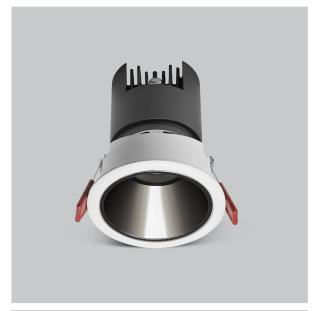

## Glint Down Lights

ITEM SKU#: 662187495026

Glint, a circular shaped LED downlight made of aluminum die cast with high quality powder coated luminaire housing and optimum heat sink. Specular reflector & power grid /global connectors available with isolated LED Driver using Ultra bright OSRAM COB.