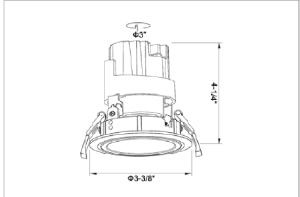

## Product Code: IK-RGLINTDL-15W-30K-WH-90C-24D

| Voltage            | 100 - 277 V AC, 50-60 Hz                                                  |  |  |  |  |
|--------------------|---------------------------------------------------------------------------|--|--|--|--|
| Lumen Output       | 1275lm                                                                    |  |  |  |  |
| Power              | 15W                                                                       |  |  |  |  |
| Efficacy           | 85lm/w                                                                    |  |  |  |  |
| CCT                | 3000K                                                                     |  |  |  |  |
| CRI                | >90                                                                       |  |  |  |  |
| Beam Angle         | 24°                                                                       |  |  |  |  |
| Light Distribution | Medium                                                                    |  |  |  |  |
| LED Type           | СОВ                                                                       |  |  |  |  |
| LED Light Source   | Osram SOLERIQ S 19                                                        |  |  |  |  |
| Start Time         | Instant                                                                   |  |  |  |  |
| Driver             | Stand Alone (included)                                                    |  |  |  |  |
| Operating Position | Swiveling Type                                                            |  |  |  |  |
| Dimming            | On-Off / Triac / 0-10 V                                                   |  |  |  |  |
| Construction       | Round                                                                     |  |  |  |  |
| Mounting Type      | Recessed                                                                  |  |  |  |  |
| Heads              | Single Head                                                               |  |  |  |  |
| Body Material      | Aluminium Die cast                                                        |  |  |  |  |
| Finish             | White                                                                     |  |  |  |  |
| Height             | 4-1/4"                                                                    |  |  |  |  |
| Diameter           | 3-3/8"                                                                    |  |  |  |  |
| Cut Out            | 3"                                                                        |  |  |  |  |
| Optics             | cs Darklight Technology Black, Silver                                     |  |  |  |  |
| Application Area   | Guest Room, Corridor, Restaurant, Meeting Room Club, Hall, Hotel Entrance |  |  |  |  |