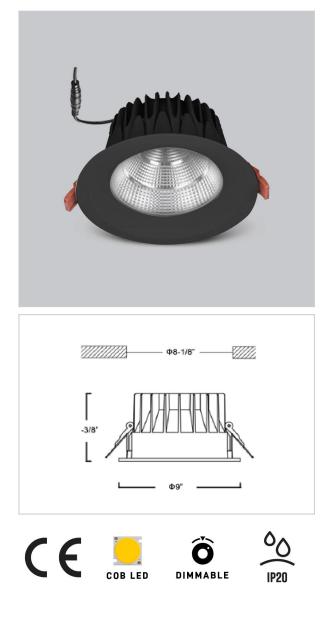

## Product Code : IK-RGLIMDL-40W-35K-BL-90C-60D

| Voltage              | 100 - 277 V AC, 50-60 Hz                      |
|----------------------|-----------------------------------------------|
| Lumen Output         | 3600lm                                        |
| Power                | 40W                                           |
| Efficacy             | 90lm/w                                        |
| ССТ                  | 3500К                                         |
| CRI                  | >90                                           |
| Beam Angle           | 60°                                           |
| Light Distribution   | Wide flood                                    |
| LED Light Source     | Osram SOLERIQ S 19                            |
| Start Time           | Instant                                       |
| Driver               | Stand Alone (included)                        |
| Operating Position   | Non - Swiveling Type                          |
| Dimming              | On-Off / Triac / 0-10 V                       |
| Construction         | Round                                         |
| Mounting Type        | Recessed                                      |
| Heads                | Single Head                                   |
| Finish               | Black                                         |
| Height               | 4-3/8''                                       |
| Diameter             | 9"                                            |
| Cut Out              | 8-1/8"                                        |
| Optics               | Darklight Technology Black, Silver            |
| IP Rating            | -                                             |
| Application Area     | Outdoor Corridor, Bathroom, Eave.             |
| Beam Spread (Option) |                                               |
|                      | Olive a neural abased LED devertight reads of |

Wide Flood 60° ft Ø 3.0 3.15 9.0 9.45 15.0 15.75 Glim, a round shaped LED downlight made of aluminum die cast with high quality powder coated luminaire housing and optimum heat sink. Specular reflector & power grid /global connectors available with isolated LED Driver using Ultra bright OSRAM COB.