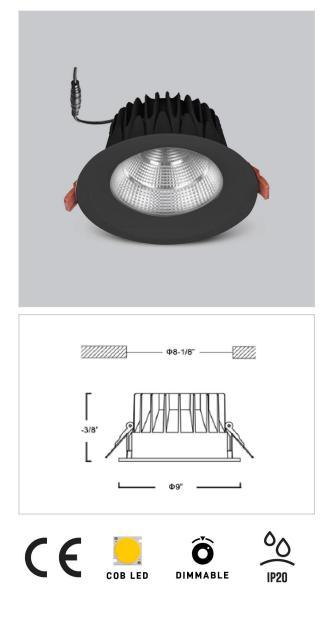

## Product Code : IK-RGLIMDL-40W-30K-BL-90C-60D

| Voltage              | 100 - 277 V AC, 50-60 Hz                                                                                                                                                                                                                                                                                                                                                                                                                                                                                                                                                                                                                                                                                                                                                                                                                                                                                                                                                                                                                                                                                                                                                                                                                                                                                                                                                                                                                                                                                                                                                                                                                                                                                                                                                                                                                                                                                                                                                                                                                                                                                                       |
|----------------------|--------------------------------------------------------------------------------------------------------------------------------------------------------------------------------------------------------------------------------------------------------------------------------------------------------------------------------------------------------------------------------------------------------------------------------------------------------------------------------------------------------------------------------------------------------------------------------------------------------------------------------------------------------------------------------------------------------------------------------------------------------------------------------------------------------------------------------------------------------------------------------------------------------------------------------------------------------------------------------------------------------------------------------------------------------------------------------------------------------------------------------------------------------------------------------------------------------------------------------------------------------------------------------------------------------------------------------------------------------------------------------------------------------------------------------------------------------------------------------------------------------------------------------------------------------------------------------------------------------------------------------------------------------------------------------------------------------------------------------------------------------------------------------------------------------------------------------------------------------------------------------------------------------------------------------------------------------------------------------------------------------------------------------------------------------------------------------------------------------------------------------|
| Lumen Output         | 3600lm                                                                                                                                                                                                                                                                                                                                                                                                                                                                                                                                                                                                                                                                                                                                                                                                                                                                                                                                                                                                                                                                                                                                                                                                                                                                                                                                                                                                                                                                                                                                                                                                                                                                                                                                                                                                                                                                                                                                                                                                                                                                                                                         |
| Power                | 40W                                                                                                                                                                                                                                                                                                                                                                                                                                                                                                                                                                                                                                                                                                                                                                                                                                                                                                                                                                                                                                                                                                                                                                                                                                                                                                                                                                                                                                                                                                                                                                                                                                                                                                                                                                                                                                                                                                                                                                                                                                                                                                                            |
| Efficacy             | 90lm/w                                                                                                                                                                                                                                                                                                                                                                                                                                                                                                                                                                                                                                                                                                                                                                                                                                                                                                                                                                                                                                                                                                                                                                                                                                                                                                                                                                                                                                                                                                                                                                                                                                                                                                                                                                                                                                                                                                                                                                                                                                                                                                                         |
| ССТ                  | 3000K                                                                                                                                                                                                                                                                                                                                                                                                                                                                                                                                                                                                                                                                                                                                                                                                                                                                                                                                                                                                                                                                                                                                                                                                                                                                                                                                                                                                                                                                                                                                                                                                                                                                                                                                                                                                                                                                                                                                                                                                                                                                                                                          |
| CRI                  | >90                                                                                                                                                                                                                                                                                                                                                                                                                                                                                                                                                                                                                                                                                                                                                                                                                                                                                                                                                                                                                                                                                                                                                                                                                                                                                                                                                                                                                                                                                                                                                                                                                                                                                                                                                                                                                                                                                                                                                                                                                                                                                                                            |
| Beam Angle           | 60°                                                                                                                                                                                                                                                                                                                                                                                                                                                                                                                                                                                                                                                                                                                                                                                                                                                                                                                                                                                                                                                                                                                                                                                                                                                                                                                                                                                                                                                                                                                                                                                                                                                                                                                                                                                                                                                                                                                                                                                                                                                                                                                            |
| Light Distribution   | Wide flood                                                                                                                                                                                                                                                                                                                                                                                                                                                                                                                                                                                                                                                                                                                                                                                                                                                                                                                                                                                                                                                                                                                                                                                                                                                                                                                                                                                                                                                                                                                                                                                                                                                                                                                                                                                                                                                                                                                                                                                                                                                                                                                     |
| LED Light Source     | Osram SOLERIQ S 19                                                                                                                                                                                                                                                                                                                                                                                                                                                                                                                                                                                                                                                                                                                                                                                                                                                                                                                                                                                                                                                                                                                                                                                                                                                                                                                                                                                                                                                                                                                                                                                                                                                                                                                                                                                                                                                                                                                                                                                                                                                                                                             |
| Start Time           | Instant                                                                                                                                                                                                                                                                                                                                                                                                                                                                                                                                                                                                                                                                                                                                                                                                                                                                                                                                                                                                                                                                                                                                                                                                                                                                                                                                                                                                                                                                                                                                                                                                                                                                                                                                                                                                                                                                                                                                                                                                                                                                                                                        |
| Driver               | Stand Alone (included)                                                                                                                                                                                                                                                                                                                                                                                                                                                                                                                                                                                                                                                                                                                                                                                                                                                                                                                                                                                                                                                                                                                                                                                                                                                                                                                                                                                                                                                                                                                                                                                                                                                                                                                                                                                                                                                                                                                                                                                                                                                                                                         |
| Operating Position   | Non - Swiveling Type                                                                                                                                                                                                                                                                                                                                                                                                                                                                                                                                                                                                                                                                                                                                                                                                                                                                                                                                                                                                                                                                                                                                                                                                                                                                                                                                                                                                                                                                                                                                                                                                                                                                                                                                                                                                                                                                                                                                                                                                                                                                                                           |
| Dimming              | On-Off / Triac / 0-10 V                                                                                                                                                                                                                                                                                                                                                                                                                                                                                                                                                                                                                                                                                                                                                                                                                                                                                                                                                                                                                                                                                                                                                                                                                                                                                                                                                                                                                                                                                                                                                                                                                                                                                                                                                                                                                                                                                                                                                                                                                                                                                                        |
| Construction         | Round                                                                                                                                                                                                                                                                                                                                                                                                                                                                                                                                                                                                                                                                                                                                                                                                                                                                                                                                                                                                                                                                                                                                                                                                                                                                                                                                                                                                                                                                                                                                                                                                                                                                                                                                                                                                                                                                                                                                                                                                                                                                                                                          |
| Mounting Type        | Recessed                                                                                                                                                                                                                                                                                                                                                                                                                                                                                                                                                                                                                                                                                                                                                                                                                                                                                                                                                                                                                                                                                                                                                                                                                                                                                                                                                                                                                                                                                                                                                                                                                                                                                                                                                                                                                                                                                                                                                                                                                                                                                                                       |
| Heads                | Single Head                                                                                                                                                                                                                                                                                                                                                                                                                                                                                                                                                                                                                                                                                                                                                                                                                                                                                                                                                                                                                                                                                                                                                                                                                                                                                                                                                                                                                                                                                                                                                                                                                                                                                                                                                                                                                                                                                                                                                                                                                                                                                                                    |
| Finish               | Black                                                                                                                                                                                                                                                                                                                                                                                                                                                                                                                                                                                                                                                                                                                                                                                                                                                                                                                                                                                                                                                                                                                                                                                                                                                                                                                                                                                                                                                                                                                                                                                                                                                                                                                                                                                                                                                                                                                                                                                                                                                                                                                          |
| Height               | 4-3/8''                                                                                                                                                                                                                                                                                                                                                                                                                                                                                                                                                                                                                                                                                                                                                                                                                                                                                                                                                                                                                                                                                                                                                                                                                                                                                                                                                                                                                                                                                                                                                                                                                                                                                                                                                                                                                                                                                                                                                                                                                                                                                                                        |
| Diameter             | 9"                                                                                                                                                                                                                                                                                                                                                                                                                                                                                                                                                                                                                                                                                                                                                                                                                                                                                                                                                                                                                                                                                                                                                                                                                                                                                                                                                                                                                                                                                                                                                                                                                                                                                                                                                                                                                                                                                                                                                                                                                                                                                                                             |
| Cut Out              | 8-1/8"                                                                                                                                                                                                                                                                                                                                                                                                                                                                                                                                                                                                                                                                                                                                                                                                                                                                                                                                                                                                                                                                                                                                                                                                                                                                                                                                                                                                                                                                                                                                                                                                                                                                                                                                                                                                                                                                                                                                                                                                                                                                                                                         |
| Optics               | Darklight Technology Black, Silver                                                                                                                                                                                                                                                                                                                                                                                                                                                                                                                                                                                                                                                                                                                                                                                                                                                                                                                                                                                                                                                                                                                                                                                                                                                                                                                                                                                                                                                                                                                                                                                                                                                                                                                                                                                                                                                                                                                                                                                                                                                                                             |
| IP Rating            | -                                                                                                                                                                                                                                                                                                                                                                                                                                                                                                                                                                                                                                                                                                                                                                                                                                                                                                                                                                                                                                                                                                                                                                                                                                                                                                                                                                                                                                                                                                                                                                                                                                                                                                                                                                                                                                                                                                                                                                                                                                                                                                                              |
| Application Area     | Outdoor Corridor, Bathroom, Eave.                                                                                                                                                                                                                                                                                                                                                                                                                                                                                                                                                                                                                                                                                                                                                                                                                                                                                                                                                                                                                                                                                                                                                                                                                                                                                                                                                                                                                                                                                                                                                                                                                                                                                                                                                                                                                                                                                                                                                                                                                                                                                              |
| Beam Spread (Option) | 1                                                                                                                                                                                                                                                                                                                                                                                                                                                                                                                                                                                                                                                                                                                                                                                                                                                                                                                                                                                                                                                                                                                                                                                                                                                                                                                                                                                                                                                                                                                                                                                                                                                                                                                                                                                                                                                                                                                                                                                                                                                                                                                              |
|                      | Office and the state of the sta |

Wide Flood 60° ft Ø 3.0 3.15 9.0 9.45 15.0 15.75 Glim, a round shaped LED downlight made of aluminum die cast with high quality powder coated luminaire housing and optimum heat sink. Specular reflector & power grid /global connectors available with isolated LED Driver using Ultra bright OSRAM COB.