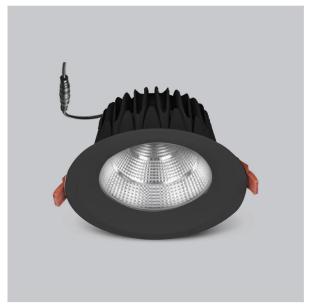

## Product Code: IK-RGLIMDL-20W-40K-BL-90C-60D

| Voltage            | 100 - 277 V AC, 50-60 Hz           |
|--------------------|------------------------------------|
| Lumen Output       | 1800lm                             |
| Power              | 20W                                |
| Efficacy           | 90lm/w                             |
| CCT                | 4000K                              |
| CRI                | >90                                |
| Beam Angle         | 60°                                |
| Light Distribution | Wide flood                         |
| LED Light Source   | Osram SOLERIQ S 19                 |
| Start Time         | Instant                            |
| Driver             | Stand Alone (included)             |
| Operating Position | Non - Swiveling Type               |
| Dimming            | On-Off / Triac / 0-10 V            |
| Construction       | Round                              |
| Mounting Type      | Recessed                           |
| Heads              | Single Head                        |
| Finish             | Black                              |
| Height             | 3-3/8"                             |
| Diameter           | 6-7/8"                             |
| Cut Out            | 6-1/4"                             |
| Optics             | Darklight Technology Black, Silver |
| IP Rating          | -                                  |
| Application Area   | Outdoor Corridor, Bathroom, Eave.  |
|                    |                                    |