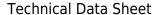

## Product Code: IK-RGLIMDL-20W-40K-BL-90C-60D

| Voltage            | 100 - 277 V AC, 50-60 Hz           |
|--------------------|------------------------------------|
| Lumen Output       | 1800lm                             |
| Power              | 20W                                |
| Efficacy           | 90lm/w                             |
| CCT                | 4000K                              |
| CRI                | >90                                |
| Beam Angle         | 60°                                |
| Light Distribution | Wide flood                         |
| LED Light Source   | Osram SOLERIQ S 19                 |
| Start Time         | Instant                            |
| Driver             | Stand Alone (included)             |
| Operating Position | Non - Swiveling Type               |
| Dimming            | On-Off / Triac / 0-10 V            |
| Construction       | Round                              |
| Mounting Type      | Recessed                           |
| Heads              | Single Head                        |
| Finish             | Black                              |
| Height             | 3-3/8"                             |
| Diameter           | 6-7/8"                             |
| Cut Out            | 6-1/4"                             |
| Optics             | Darklight Technology Black, Silver |
| IP Rating          | -                                  |
| Application Area   | Outdoor Corridor, Bathroom, Eave.  |
|                    |                                    |

Beam Spread (Option)

Glim, a round shaped LED downlight made of aluminum die cast with high quality powder coated luminaire housing and optimum heat sink. Specular reflector & power grid /global connectors available with isolated LED Driver using Ultra bright OSRAM COB.