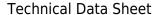

## Product Code: IK-RGLIMDL-20W-35K-BL-90C-60D

| Voltage            | 100 - 277 V AC, 50-60 Hz           |
|--------------------|------------------------------------|
| Lumen Output       | 1800lm                             |
| Power              | 20W                                |
| Efficacy           | 90lm/w                             |
| CCT                | 3500K                              |
| CRI                | >90                                |
| Beam Angle         | 60°                                |
| Light Distribution | Wide flood                         |
| LED Light Source   | Osram SOLERIQ S 19                 |
| Start Time         | Instant                            |
| Driver             | Stand Alone (included)             |
| Operating Position | Non - Swiveling Type               |
| Dimming            | On-Off / Triac / 0-10 V            |
| Construction       | Round                              |
| Mounting Type      | Recessed                           |
| Heads              | Single Head                        |
| Finish             | Black                              |
| Height             | 3-3/8"                             |
| Diameter           | 6-7/8"                             |
| Cut Out            | 6-1/4"                             |
| Optics             | Darklight Technology Black, Silver |
| IP Rating          | -                                  |
| Application Area   | Outdoor Corridor, Bathroom, Eave.  |
|                    |                                    |

Beam Spread (Option)

Glim, a round shaped LED downlight made of aluminum die cast with high quality powder coated luminaire housing and optimum heat sink. Specular reflector & power grid /global connectors available with isolated LED Driver using Ultra bright OSRAM COB.