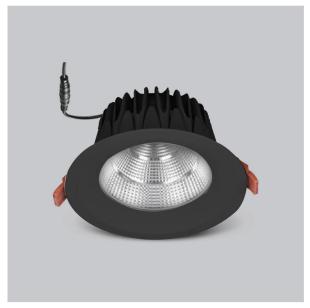

## Product Code: IK-RGLIMDL-20W-35K-BL-90C-60D

| Voltage            | 100 - 277 V AC, 50-60 Hz           |
|--------------------|------------------------------------|
| Lumen Output       | 1800lm                             |
| Power              | 20W                                |
| Efficacy           | 90lm/w                             |
| CCT                | 3500K                              |
| CRI                | >90                                |
| Beam Angle         | 60°                                |
| Light Distribution | Wide flood                         |
| LED Light Source   | Osram SOLERIQ S 19                 |
| Start Time         | Instant                            |
| Driver             | Stand Alone (included)             |
| Operating Position | Non - Swiveling Type               |
| Dimming            | On-Off / Triac / 0-10 V            |
| Construction       | Round                              |
| Mounting Type      | Recessed                           |
| Heads              | Single Head                        |
| Finish             | Black                              |
| Height             | 3-3/8"                             |
| Diameter           | 6-7/8"                             |
| Cut Out            | 6-1/4"                             |
| Optics             | Darklight Technology Black, Silver |
| IP Rating          | -                                  |
| Application Area   | Outdoor Corridor, Bathroom, Eave.  |
|                    |                                    |