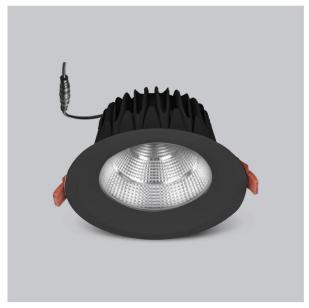

## Product Code: IK-RGLIMDL-20W-30K-BL-90C-60D

| Voltage            | 100 - 277 V AC, 50-60 Hz           |
|--------------------|------------------------------------|
| Lumen Output       | 1800lm                             |
| Power              | 20W                                |
| Efficacy           | 90lm/w                             |
| CCT                | 3000K                              |
| CRI                | >90                                |
| Beam Angle         | 60°                                |
| Light Distribution | Wide flood                         |
| LED Light Source   | Osram SOLERIQ S 19                 |
| Start Time         | Instant                            |
| Driver             | Stand Alone (included)             |
| Operating Position | Non - Swiveling Type               |
| Dimming            | On-Off / Triac / 0-10 V            |
| Construction       | Round                              |
| Mounting Type      | Recessed                           |
| Heads              | Single Head                        |
| Finish             | Black                              |
| Height             | 3-3/8"                             |
| Diameter           | 6-7/8"                             |
| Cut Out            | 6-1/4"                             |
| Optics             | Darklight Technology Black, Silver |
| IP Rating          | -                                  |
| Application Area   | Outdoor Corridor, Bathroom, Eave.  |
|                    |                                    |