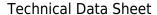

## Product Code: IK-RGLIMDL-20W-30K-BL-90C-60D

| Voltage            | 100 - 277 V AC, 50-60 Hz           |
|--------------------|------------------------------------|
| Lumen Output       | 1800lm                             |
| Power              | 20W                                |
| Efficacy           | 90lm/w                             |
| CCT                | 3000K                              |
| CRI                | >90                                |
| Beam Angle         | 60°                                |
| Light Distribution | Wide flood                         |
| LED Light Source   | Osram SOLERIQ S 19                 |
| Start Time         | Instant                            |
| Driver             | Stand Alone (included)             |
| Operating Position | Non - Swiveling Type               |
| Dimming            | On-Off / Triac / 0-10 V            |
| Construction       | Round                              |
| Mounting Type      | Recessed                           |
| Heads              | Single Head                        |
| Finish             | Black                              |
| Height             | 3-3/8"                             |
| Diameter           | 6-7/8"                             |
| Cut Out            | 6-1/4"                             |
| Optics             | Darklight Technology Black, Silver |
| IP Rating          | -                                  |
| Application Area   | Outdoor Corridor, Bathroom, Eave.  |
|                    |                                    |

Beam Spread (Option)

Glim, a round shaped LED downlight made of aluminum die cast with high quality powder coated luminaire housing and optimum heat sink. Specular reflector & power grid /global connectors available with isolated LED Driver using Ultra bright OSRAM COB.