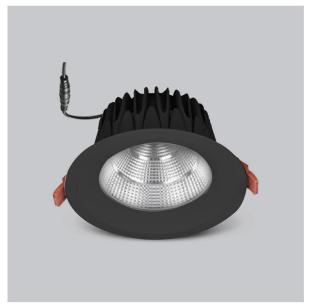

## Product Code: IK-RGLIMDL-20W-27K-BL-90C-60D

| Voltage            | 100 - 277 V AC, 50-60 Hz           |
|--------------------|------------------------------------|
| Lumen Output       | 1800lm                             |
| Power              | 20W                                |
| Efficacy           | 90lm/w                             |
| CCT                | 2700K                              |
| CRI                | >90                                |
| Beam Angle         | 60°                                |
| Light Distribution | Wide flood                         |
| LED Light Source   | Osram SOLERIQ S 19                 |
| Start Time         | Instant                            |
| Driver             | Stand Alone (included)             |
| Operating Position | Non - Swiveling Type               |
| Dimming            | On-Off / Triac / 0-10 V            |
| Construction       | Round                              |
| Mounting Type      | Recessed                           |
| Heads              | Single Head                        |
| Finish             | Black                              |
| Height             | 3-3/8"                             |
| Diameter           | 6-7/8"                             |
| Cut Out            | 6-1/4"                             |
| Optics             | Darklight Technology Black, Silver |
| IP Rating          | -                                  |
| Application Area   | Outdoor Corridor, Bathroom, Eave.  |
|                    |                                    |

Beam Spread (Option)

Glim, a round shaped LED downlight made of aluminum die cast with high quality powder coated luminaire housing and optimum heat sink. Specular reflector & power grid /global connectors available with isolated LED Driver using Ultra bright OSRAM COB.