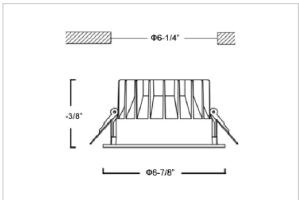

## Product Code: IK-RGLIMDL-20W-27K-BL-90C-60D

| Voltage            | 100 - 277 V AC, 50-60 Hz           |
|--------------------|------------------------------------|
| Lumen Output       | 1800lm                             |
| Power              | 20W                                |
| Efficacy           | 90lm/w                             |
| CCT                | 2700K                              |
| CRI                | >90                                |
| Beam Angle         | 60°                                |
| Light Distribution | Wide flood                         |
| LED Light Source   | Osram SOLERIQ S 19                 |
| Start Time         | Instant                            |
| Driver             | Stand Alone (included)             |
| Operating Position | Non - Swiveling Type               |
| Dimming            | On-Off / Triac / 0-10 V            |
| Construction       | Round                              |
| Mounting Type      | Recessed                           |
| Heads              | Single Head                        |
| Finish             | Black                              |
| Height             | 3-3/8"                             |
| Diameter           | 6-7/8"                             |
| Cut Out            | 6-1/4"                             |
| Optics             | Darklight Technology Black, Silver |
| IP Rating          | -                                  |
| Application Area   | Outdoor Corridor, Bathroom, Eave.  |
|                    |                                    |