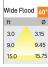

## Product Code: IK-RGLIMDL-12W-30K-BL-90C-60D

| Voltage            | 100 - 277 V AC, 50-60 Hz           |
|--------------------|------------------------------------|
| Lumen Output       | 1080lm                             |
| Power              | 12W                                |
| Efficacy           | 90lm/w                             |
| CCT                | 3000K                              |
| CRI                | >90                                |
| Beam Angle         | 60°                                |
| Light Distribution | Wide flood                         |
| LED Light Source   | Osram SOLERIQ S 19                 |
| Start Time         | Instant                            |
| Driver             | Stand Alone (included)             |
| Operating Position | Non - Swiveling Type               |
| Dimming            | On-Off / Triac / 0-10 V            |
| Construction       | Round                              |
| Mounting Type      | Recessed                           |
| Heads              | Single Head                        |
| Finish             | Black                              |
| Height             | 2-1/2"                             |
| Diameter           | 4-3/8"                             |
| Cut Out            | 4"                                 |
| Optics             | Darklight Technology Black, Silver |
| IP Rating          | -                                  |
| Application Area   | Outdoor Corridor, Bathroom, Eave.  |
|                    |                                    |

Beam Spread (Option)

Glim, a round shaped LED downlight made of aluminum die cast with high quality powder coated luminaire housing and optimum heat sink. Specular reflector & power grid /global connectors available with isolated LED Driver using Ultra bright OSRAM COB.