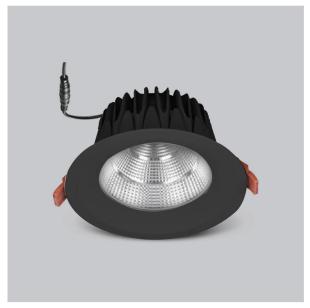

## Product Code: IK-RGLIMDL-12W-30K-BL-90C-60D

| Voltage            | 100 - 277 V AC, 50-60 Hz           |
|--------------------|------------------------------------|
| Lumen Output       | 1080lm                             |
| Power              | 12W                                |
| Efficacy           | 90lm/w                             |
| CCT                | 3000K                              |
| CRI                | >90                                |
| Beam Angle         | 60°                                |
| Light Distribution | Wide flood                         |
| LED Light Source   | Osram SOLERIQ S 19                 |
| Start Time         | Instant                            |
| Driver             | Stand Alone (included)             |
| Operating Position | Non - Swiveling Type               |
| Dimming            | On-Off / Triac / 0-10 V            |
| Construction       | Round                              |
| Mounting Type      | Recessed                           |
| Heads              | Single Head                        |
| Finish             | Black                              |
| Height             | 2-1/2"                             |
| Diameter           | 4-3/8"                             |
| Cut Out            | 4"                                 |
| Optics             | Darklight Technology Black, Silver |
| IP Rating          | -                                  |
| Application Area   | Outdoor Corridor, Bathroom, Eave.  |
|                    |                                    |