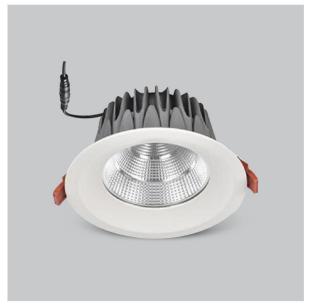

## Product Code: IK-RGLIMDL-30W-27K-WH-90C-60D

| Voltage            | 100 - 277 V AC, 50-60 Hz           |
|--------------------|------------------------------------|
| Lumen Output       | 2700lm                             |
| Power              | 30W                                |
| Efficacy           | 90lm/w                             |
| CCT                | 2700K                              |
| CRI                | >90                                |
| Beam Angle         | 60°                                |
| Light Distribution | Wide flood                         |
| LED Light Source   | Osram SOLERIQ S 19                 |
| Start Time         | Instant                            |
| Driver             | Stand Alone (included)             |
| Operating Position | Non - Swiveling Type               |
| Dimming            | On-Off / Triac / 0-10 V            |
| Construction       | Round                              |
| Mounting Type      | Recessed                           |
| Heads              | Single Head                        |
| Finish             | White                              |
| Height             | 3-7/8"                             |
| Diameter           | 7-1/2"                             |
| Cut Out            | 6-3/4"                             |
| Optics             | Darklight Technology Black, Silver |
| IP Rating          | -                                  |
| Application Area   | Outdoor Corridor, Bathroom, Eave.  |
|                    |                                    |