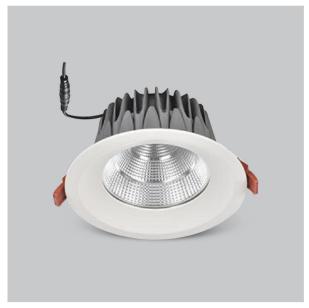

## Product Code: IK-RGLIMDL-20W-40K-WH-90C-60D

| Voltage            | 100 - 277 V AC, 50-60 Hz           |
|--------------------|------------------------------------|
| Lumen Output       | 1800lm                             |
| Power              | 20W                                |
| Efficacy           | 90lm/w                             |
| CCT                | 4000K                              |
| CRI                | >90                                |
| Beam Angle         | 60°                                |
| Light Distribution | Wide flood                         |
| LED Light Source   | Osram SOLERIQ S 19                 |
| Start Time         | Instant                            |
| Driver             | Stand Alone (included)             |
| Operating Position | Non - Swiveling Type               |
| Dimming            | On-Off / Triac / 0-10 V            |
| Construction       | Round                              |
| Mounting Type      | Recessed                           |
| Heads              | Single Head                        |
| Finish             | White                              |
| Height             | 3-3/8"                             |
| Diameter           | 6-7/8"                             |
| Cut Out            | 6-1/4"                             |
| Optics             | Darklight Technology Black, Silver |
| IP Rating          | -                                  |
| Application Area   | Outdoor Corridor, Bathroom, Eave.  |
|                    |                                    |