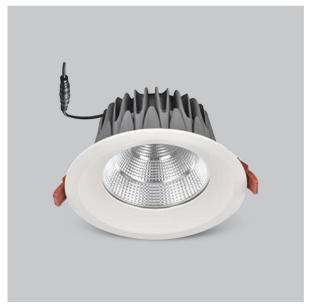

## Product Code: IK-RGLIMDL-20W-30K-WH-90C-60D

| Voltage            | 100 - 277 V AC, 50-60 Hz           |
|--------------------|------------------------------------|
| Lumen Output       | 1800lm                             |
| Power              | 20W                                |
| Efficacy           | 90lm/w                             |
| CCT                | 3000K                              |
| CRI                | >90                                |
| Beam Angle         | 60°                                |
| Light Distribution | Wide flood                         |
| LED Light Source   | Osram SOLERIQ S 19                 |
| Start Time         | Instant                            |
| Driver             | Stand Alone (included)             |
| Operating Position | Non - Swiveling Type               |
| Dimming            | On-Off / Triac / 0-10 V            |
| Construction       | Round                              |
| Mounting Type      | Recessed                           |
| Heads              | Single Head                        |
| Finish             | White                              |
| Height             | 3-3/8"                             |
| Diameter           | 6-7/8"                             |
| Cut Out            | 6-1/4"                             |
| Optics             | Darklight Technology Black, Silver |
| IP Rating          | -                                  |
| Application Area   | Outdoor Corridor, Bathroom, Eave.  |
|                    |                                    |