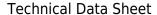

## Product Code: IK-RGLIMDL-20W-30K-WH-90C-60D

| Voltage            | 100 - 277 V AC, 50-60 Hz           |
|--------------------|------------------------------------|
| Lumen Output       | 1800lm                             |
| Power              | 20W                                |
| Efficacy           | 90lm/w                             |
| CCT                | 3000K                              |
| CRI                | >90                                |
| Beam Angle         | 60°                                |
| Light Distribution | Wide flood                         |
| LED Light Source   | Osram SOLERIQ S 19                 |
| Start Time         | Instant                            |
| Driver             | Stand Alone (included)             |
| Operating Position | Non - Swiveling Type               |
| Dimming            | On-Off / Triac / 0-10 V            |
| Construction       | Round                              |
| Mounting Type      | Recessed                           |
| Heads              | Single Head                        |
| Finish             | White                              |
| Height             | 3-3/8"                             |
| Diameter           | 6-7/8"                             |
| Cut Out            | 6-1/4"                             |
| Optics             | Darklight Technology Black, Silver |
| IP Rating          | -                                  |
| Application Area   | Outdoor Corridor, Bathroom, Eave.  |
|                    |                                    |

Beam Spread (Option)

Glim, a round shaped LED downlight made of aluminum die cast with high quality powder coated luminaire housing and optimum heat sink. Specular reflector & power grid /global connectors available with isolated LED Driver using Ultra bright OSRAM COB.