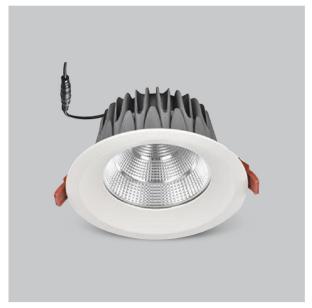

## Product Code: IK-RGLIMDL-20W-27K-WH-90C-60D

| Voltage            | 100 - 277 V AC, 50-60 Hz           |
|--------------------|------------------------------------|
| Lumen Output       | 1800lm                             |
| Power              | 20W                                |
| Efficacy           | 90lm/w                             |
| CCT                | 2700K                              |
| CRI                | >90                                |
| Beam Angle         | 60°                                |
| Light Distribution | Wide flood                         |
| LED Light Source   | Osram SOLERIQ S 19                 |
| Start Time         | Instant                            |
| Driver             | Stand Alone (included)             |
| Operating Position | Non - Swiveling Type               |
| Dimming            | On-Off / Triac / 0-10 V            |
| Construction       | Round                              |
| Mounting Type      | Recessed                           |
| Heads              | Single Head                        |
| Finish             | White                              |
| Height             | 3-3/8"                             |
| Diameter           | 6-7/8"                             |
| Cut Out            | 6-1/4"                             |
| Optics             | Darklight Technology Black, Silver |
| IP Rating          | -                                  |
| Application Area   | Outdoor Corridor, Bathroom, Eave.  |
|                    |                                    |