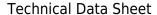

## Product Code: IK-RGLIMDL-20W-27K-WH-90C-60D

| Voltage            | 100 - 277 V AC, 50-60 Hz           |
|--------------------|------------------------------------|
| Lumen Output       | 1800lm                             |
| Power              | 20W                                |
| Efficacy           | 90lm/w                             |
| CCT                | 2700K                              |
| CRI                | >90                                |
| Beam Angle         | 60°                                |
| Light Distribution | Wide flood                         |
| LED Light Source   | Osram SOLERIQ S 19                 |
| Start Time         | Instant                            |
| Driver             | Stand Alone (included)             |
| Operating Position | Non - Swiveling Type               |
| Dimming            | On-Off / Triac / 0-10 V            |
| Construction       | Round                              |
| Mounting Type      | Recessed                           |
| Heads              | Single Head                        |
| Finish             | White                              |
| Height             | 3-3/8"                             |
| Diameter           | 6-7/8"                             |
| Cut Out            | 6-1/4"                             |
| Optics             | Darklight Technology Black, Silver |
| IP Rating          | -                                  |
| Application Area   | Outdoor Corridor, Bathroom, Eave.  |
|                    |                                    |

Beam Spread (Option)

Glim, a round shaped LED downlight made of aluminum die cast with high quality powder coated luminaire housing and optimum heat sink. Specular reflector & power grid /global connectors available with isolated LED Driver using Ultra bright OSRAM COB.