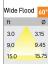

## Product Code: IK-RGLIMDL-20W-27K-WH-90C-60D

| Voltage            | 100 - 277 V AC, 50-60 Hz           |
|--------------------|------------------------------------|
| Lumen Output       | 1800lm                             |
| Power              | 20W                                |
| Efficacy           | 90lm/w                             |
| CCT                | 2700K                              |
| CRI                | >90                                |
| Beam Angle         | 60°                                |
| Light Distribution | Wide flood                         |
| LED Light Source   | Osram SOLERIQ S 19                 |
| Start Time         | Instant                            |
| Driver             | Stand Alone (included)             |
| Operating Position | Non - Swiveling Type               |
| Dimming            | On-Off / Triac / 0-10 V            |
| Construction       | Round                              |
| Mounting Type      | Recessed                           |
| Heads              | Single Head                        |
| Finish             | White                              |
| Height             | 3-3/8"                             |
| Diameter           | 6-7/8"                             |
| Cut Out            | 6-1/4"                             |
| Optics             | Darklight Technology Black, Silver |
| IP Rating          | -                                  |
| Application Area   | Outdoor Corridor, Bathroom, Eave.  |
|                    |                                    |

Beam Spread (Option)

Glim, a round shaped LED downlight made of aluminum die cast with high quality powder coated luminaire housing and optimum heat sink. Specular reflector & power grid /global connectors available with isolated LED Driver using Ultra bright OSRAM COB.