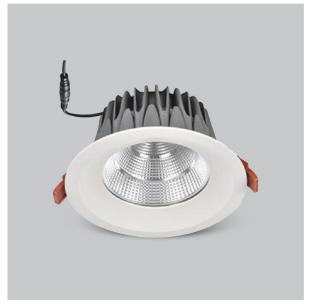

## Product Code: IK-RGLIMDL-15W-27K-WH-90C-60D

| Voltage            | 100 - 277 V AC, 50-60 Hz           |
|--------------------|------------------------------------|
| Lumen Output       | 1350lm                             |
| Power              | 15W                                |
| Efficacy           | 90lm/w                             |
| CCT                | 2700K                              |
| CRI                | >90                                |
| Beam Angle         | 60°                                |
| Light Distribution | Wide flood                         |
| LED Light Source   | Osram SOLERIQ S 19                 |
| Start Time         | Instant                            |
| Driver             | Stand Alone (included)             |
| Operating Position | Non - Swiveling Type               |
| Dimming            | On-Off / Triac / 0-10 V            |
| Construction       | Round                              |
| Mounting Type      | Recessed                           |
| Heads              | Single Head                        |
| Finish             | White                              |
| Height             | 2-5/8"                             |
| Diameter           | 5-3/8"                             |
| Cut Out            | 4-7/8"                             |
| Optics             | Darklight Technology Black, Silver |
| IP Rating          | -                                  |
| Application Area   | Outdoor Corridor, Bathroom, Eave.  |
|                    |                                    |