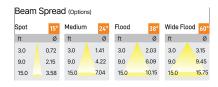

## Product Code: IK-RGLEAMDL-8W-27K-WH-90C-60D

| Voltage            | 100 - 277 V AC, 50-60 Hz                                                  |
|--------------------|---------------------------------------------------------------------------|
| Lumen Output       | 662.09lm                                                                  |
| Power              | 8W                                                                        |
| Efficacy           | 140lm/w                                                                   |
| ССТ                | 2700K                                                                     |
| CRI                | >90                                                                       |
| Beam Angle         | 60°                                                                       |
| Light Distribution | Wide flood                                                                |
| LED Light Source   | Osram SOLERIQ S 19                                                        |
| Start Time         | Instant                                                                   |
| Driver             | Stand Alone (included)                                                    |
| Operating Position | Swiveling Type                                                            |
| Dimming            | On-Off / Triac / 0-10 V                                                   |
| Construction       | Sqaure                                                                    |
| Mounting Type      | Recessed                                                                  |
| Heads              | Single Head                                                               |
| Body Material      | Aluminium Die cast                                                        |
| Finish             | White                                                                     |
| Length             | 3-3/8"                                                                    |
| Height             | 4"                                                                        |
| Diameter           | 2-7/8"                                                                    |
| Cut Out            | 3"x3"                                                                     |
| Optics             | Darklight Technology Black, Silver                                        |
| Width (W)          | 3-3/8"                                                                    |
| Application Area   | Guest Room, Corridor, Restaurant, Meeting Room Club, Hall, Hotel Entrance |
|                    |                                                                           |