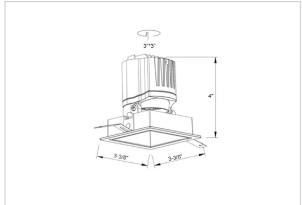

## Product Code: IK-RGLEAMDL-8W-27K-WH-90C-60D

| Voltage            | 100 - 277 V AC, 50-60 Hz                                                  |
|--------------------|---------------------------------------------------------------------------|
| Lumen Output       | 662.09lm                                                                  |
| Power              | 8W                                                                        |
| Efficacy           | 140lm/w                                                                   |
| ССТ                | 2700K                                                                     |
| CRI                | >90                                                                       |
| Beam Angle         | 60°                                                                       |
| Light Distribution | Wide flood                                                                |
| LED Light Source   | Osram SOLERIQ S 19                                                        |
| Start Time         | Instant                                                                   |
| Driver             | Stand Alone (included)                                                    |
| Operating Position | Swiveling Type                                                            |
| Dimming            | On-Off / Triac / 0-10 V                                                   |
| Construction       | Sqaure                                                                    |
| Mounting Type      | Recessed                                                                  |
| Heads              | Single Head                                                               |
| Body Material      | Aluminium Die cast                                                        |
| Finish             | White                                                                     |
| Length             | 3-3/8"                                                                    |
| Height             | 4"                                                                        |
| Diameter           | 2-7/8"                                                                    |
| Cut Out            | 3"x3"                                                                     |
| Optics             | Darklight Technology Black, Silver                                        |
| Width (W)          | 3-3/8"                                                                    |
| Application Area   | Guest Room, Corridor, Restaurant, Meeting Room Club, Hall, Hotel Entrance |
|                    |                                                                           |