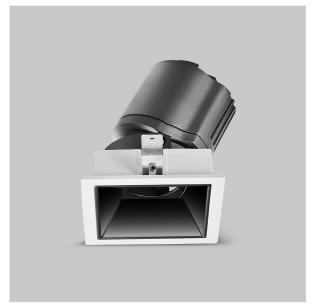

Gleam, a square shaped LED downlight is made of aluminum die cast with high quality powder coated luminaire housing and optimum heat sink that ensure high-durability. The specular darklight reflector in this store light allows outstanding visual comfort to the visitors so that they are able to explore the erchandise with ease.