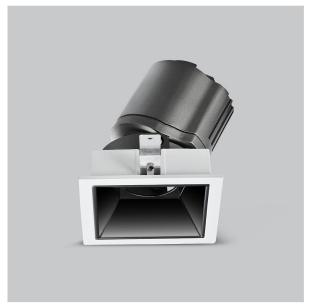

Gleam, a square shaped LED downlight is made of aluminum die cast with high quality powder coated luminaire housing and optimum heat sink that ensure high-durability. The specular darklight reflector in this store light allows outstanding visual comfort to the visitors so that they are able to explore the erchandise with ease.