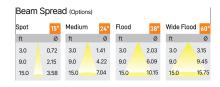

## Product Code: IK-RGLEAMDL-8W-35K-WH-90C-38D

| Voltage            | 100 - 277 V AC, 50-60 Hz                                                  |
|--------------------|---------------------------------------------------------------------------|
| Lumen Output       | 717.67lm                                                                  |
| Power              | 8W                                                                        |
| Efficacy           | 140lm/w                                                                   |
| CCT                | 3500K                                                                     |
| CRI                | >90                                                                       |
| Beam Angle         | 38°                                                                       |
| Light Distribution | Flood                                                                     |
| LED Light Source   | Osram SOLERIQ S 19                                                        |
| Start Time         | Instant                                                                   |
| Driver             | Stand Alone (included)                                                    |
| Operating Position | Swiveling Type                                                            |
| Dimming            | On-Off / Triac / 0-10 V                                                   |
| Construction       | Sqaure                                                                    |
| Mounting Type      | Recessed                                                                  |
| Heads              | Single Head                                                               |
| Body Material      | Aluminium Die cast                                                        |
| Finish             | White                                                                     |
| Length             | 3-3/8"                                                                    |
| Height             | 4"                                                                        |
| Diameter           | 2-7/8"                                                                    |
| Cut Out            | 3"x3"                                                                     |
| Optics             | Darklight Technology Black, Silver                                        |
| Width (W)          | 3-3/8"                                                                    |
| Application Area   | Guest Room, Corridor, Restaurant, Meeting Room Club, Hall, Hotel Entrance |
|                    |                                                                           |