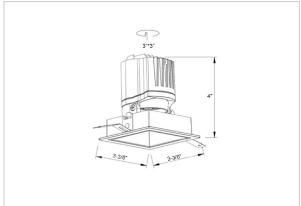

## Product Code: IK-RGLEAMDL-8W-35K-WH-90C-38D

| Voltage            | 100 - 277 V AC, 50-60 Hz                                                  |
|--------------------|---------------------------------------------------------------------------|
| Lumen Output       | 717.67lm                                                                  |
| Power              | 8W                                                                        |
| Efficacy           | 140lm/w                                                                   |
| CCT                | 3500K                                                                     |
| CRI                | >90                                                                       |
| Beam Angle         | 38°                                                                       |
| Light Distribution | Flood                                                                     |
| LED Light Source   | Osram SOLERIQ S 19                                                        |
| Start Time         | Instant                                                                   |
| Driver             | Stand Alone (included)                                                    |
| Operating Position | Swiveling Type                                                            |
| Dimming            | On-Off / Triac / 0-10 V                                                   |
| Construction       | Sqaure                                                                    |
| Mounting Type      | Recessed                                                                  |
| Heads              | Single Head                                                               |
| Body Material      | Aluminium Die cast                                                        |
| Finish             | White                                                                     |
| Length             | 3-3/8"                                                                    |
| Height             | 4"                                                                        |
| Diameter           | 2-7/8"                                                                    |
| Cut Out            | 3"x3"                                                                     |
| Optics             | Darklight Technology Black, Silver                                        |
| Width (W)          | 3-3/8"                                                                    |
| Application Area   | Guest Room, Corridor, Restaurant, Meeting Room Club, Hall, Hotel Entrance |
|                    |                                                                           |