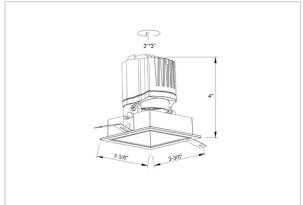

## Product Code: IK-RGLEAMDL-8W-30K-WH-90C-24D

| Voltage            | 100 - 277 V AC, 50-60 Hz                                                  |
|--------------------|---------------------------------------------------------------------------|
| Lumen Output       | 677.5lm                                                                   |
| Power              | 8W                                                                        |
| Efficacy           | 140lm/w                                                                   |
| CCT                | 3000K                                                                     |
| CRI                | >90                                                                       |
| Beam Angle         | 24°                                                                       |
| Light Distribution | Medium                                                                    |
| LED Light Source   | Osram SOLERIQ S 19                                                        |
| Start Time         | Instant                                                                   |
| Driver             | Stand Alone (included)                                                    |
| Operating Position | Swiveling Type                                                            |
| Dimming            | On-Off / Triac / 0-10 V                                                   |
| Construction       | Sqaure                                                                    |
| Mounting Type      | Recessed                                                                  |
| Heads              | Single Head                                                               |
| Body Material      | Aluminium Die cast                                                        |
| Finish             | White                                                                     |
| Length             | 3-3/8"                                                                    |
| Height             | 4"                                                                        |
| Diameter           | 2-7/8"                                                                    |
| Cut Out            | 3"x3"                                                                     |
| Optics             | Darklight Technology Black, Silver                                        |
| Width (W)          | 3-3/8"                                                                    |
| Application Area   | Guest Room, Corridor, Restaurant, Meeting Room Club, Hall, Hotel Entrance |
|                    |                                                                           |