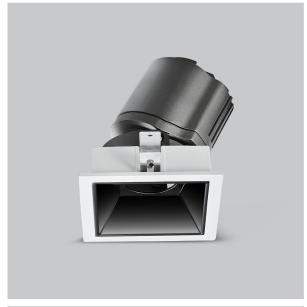

## Gleam Down Lights

ITEM SKU#: 662187493961

Gleam, a square shaped LED downlight is made of aluminum die cast with high quality powder coated luminaire housing and optimum heat sink that ensure high-durability. The specular darklight reflector in this store light allows outstanding visual comfort to the visitors so that they are able to explore the erchandise with ease.